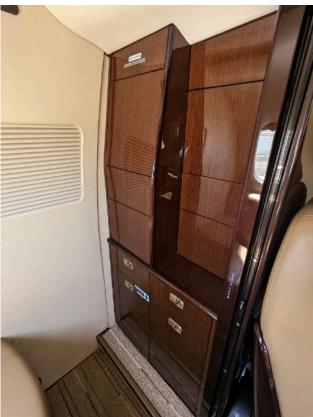

#### INTERIOR

Embraer Completion Services, 2015

Executive 4 place configuration with additional side facing seat and belted lavatory. Rated for 7 passengers during single pilot operations. Tan leather seats, dark wood cabinetry and accents, and brass brightwork. Upgraded with rigid lavatory door, in-flight entertainment package, and premium Embraer seats.