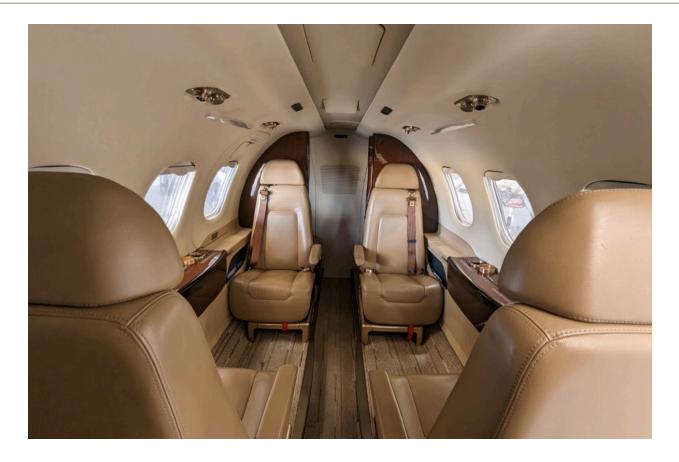

#### INTERIOR

Embraer Completion Services, 2015

Executive 4 place configuration with additional side facing seat and belted lavatory. Rated for 7 passengers during single pilot operations. Tan leather seats, dark wood cabinetry and accents, and brass brightwork. Upgraded with rigid lavatory door, in-flight entertainment package, and premium Embraer seats.