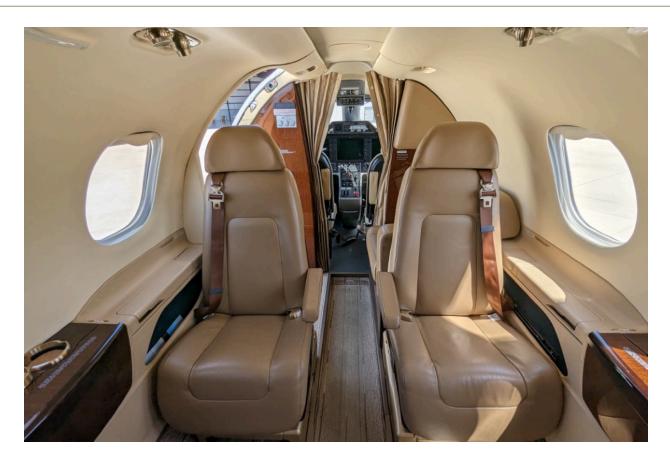

#### INTERIOR

Embraer Completion Services, 2015

Executive 4 place configuration with additional side facing seat and belted lavatory. Rated for 7 passengers during single pilot operations. Tan leather seats, dark wood cabinetry and accents, and brass brightwork. Upgraded with rigid lavatory door, in-flight entertainment package, and premium Embraer seats.