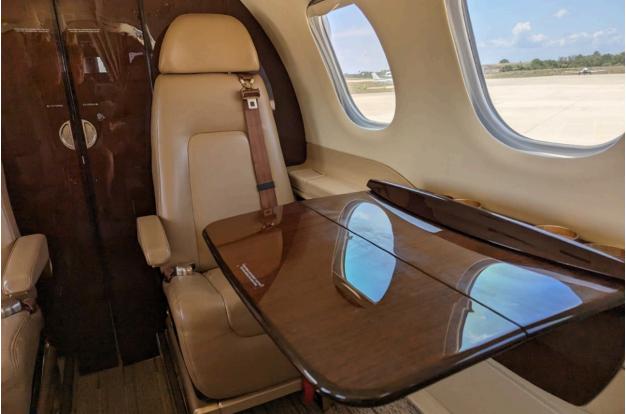

#### INTERIOR

Embraer Completion Services, 2015

Executive 4 place configuration with additional side facing seat and belted lavatory. Rated for 7 passengers during single pilot operations. Tan leather seats, dark wood cabinetry and accents, and brass brightwork. Upgraded with rigid lavatory door, in-flight entertainment package, and premium Embraer seats.