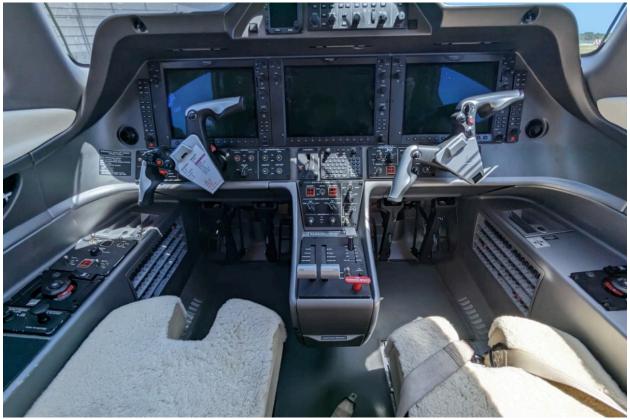

#### AVIONICS

Garmin G1000 Prodigy Avionics Suite

- ADC: Dual Garmin GDC-74B
- ADF: Collins ADF-462
- ALT: Garmin GIA-63W
- Autopilot: Garmin GFC-700
- Comms: Dual GDU-1240A
- CVR: L3 FA-2100GA
- DME: Honeywell KN-63
- FMS: Garmin GCU-475
- GPS: Garmin G1000 Prodigy
- NAV: Garmin GFC-700 AFCS
- TAWS: Class-B
- TAWS: Garmin GDU-1240A Class B
- TCAS: Garmin GTS-850 TCAS I
- TX: Dual Garmin GTX-33D Mode S w/ diversity
- VHF: Dual Garmin GIA-63W
- WX: Garmin GWX-68