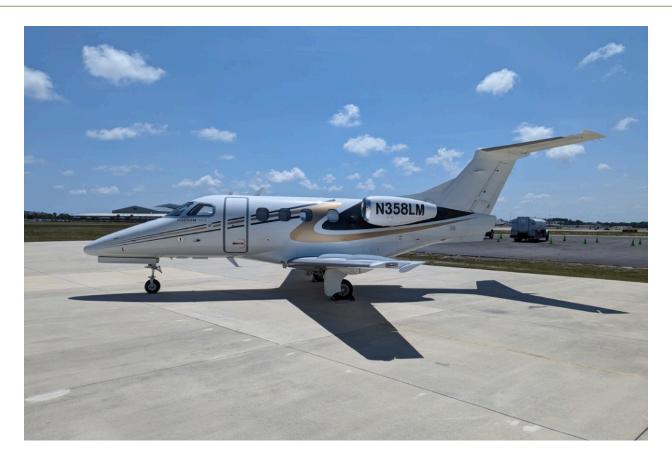

#### EXTERIOR

Embraer Completion Services, 2015

Overall Pearl White with Las Vegas Gold and Marte Grey striping