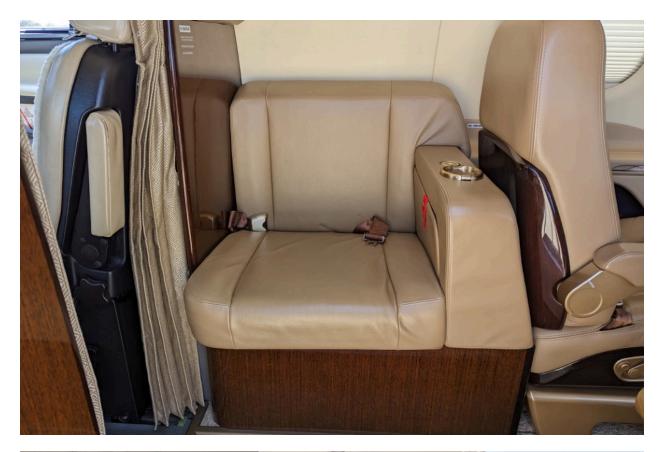

#### INTERIOR

Embraer Completion Services, 2015

Executive 4 place configuration with additional side facing seat and belted lavatory. Rated for 7 passengers during single pilot operations. Tan leather seats, dark wood cabinetry and accents, and brass brightwork. Upgraded with rigid lavatory door, in-flight entertainment package, and premium Embraer seats.