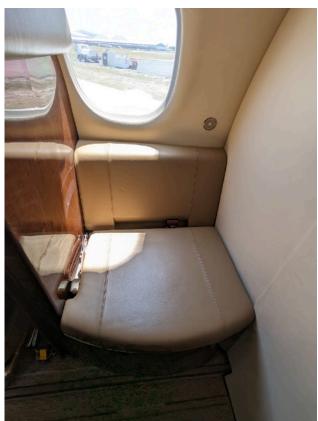

#### INTERIOR

Embraer Completion Services, 2015

Executive 4 place configuration with additional side facing seat and belted lavatory. Rated for 7 passengers during single pilot operations. Tan leather seats, dark wood cabinetry and accents, and brass brightwork. Upgraded with rigid lavatory door, in-flight entertainment package, and premium Embraer seats.