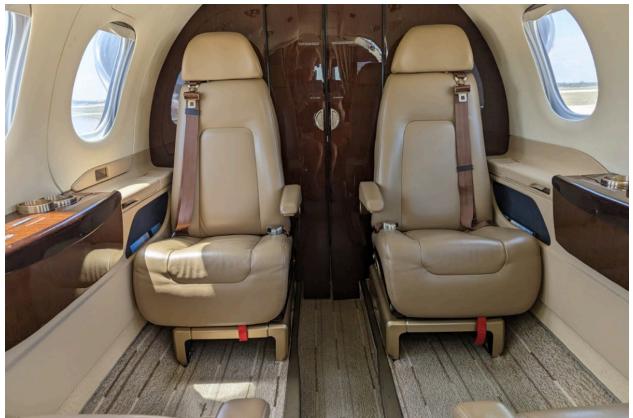

#### INTERIOR

Embraer Completion Services, 2015

Executive 4 place configuration with additional side facing seat and belted lavatory. Rated for 7 passengers during single pilot operations. Tan leather seats, dark wood cabinetry and accents, and brass brightwork. Upgraded with rigid lavatory door, in-flight entertainment package, and premium Embraer seats.