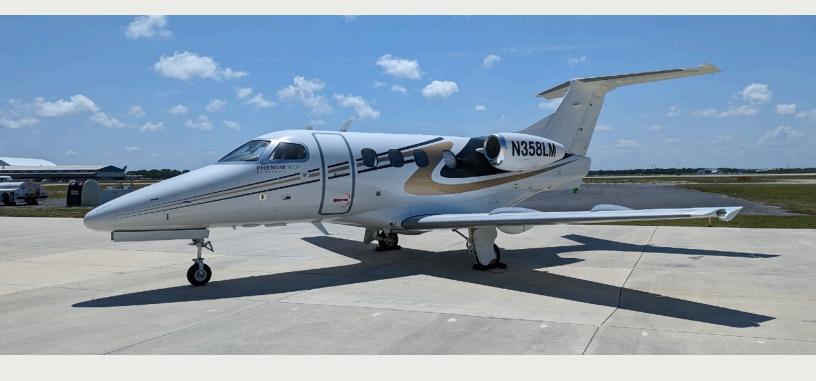

#### EXTERIOR

Embraer Completion Services, 2015

Overall Pearl White with Las Vegas Gold and Marte Grey striping