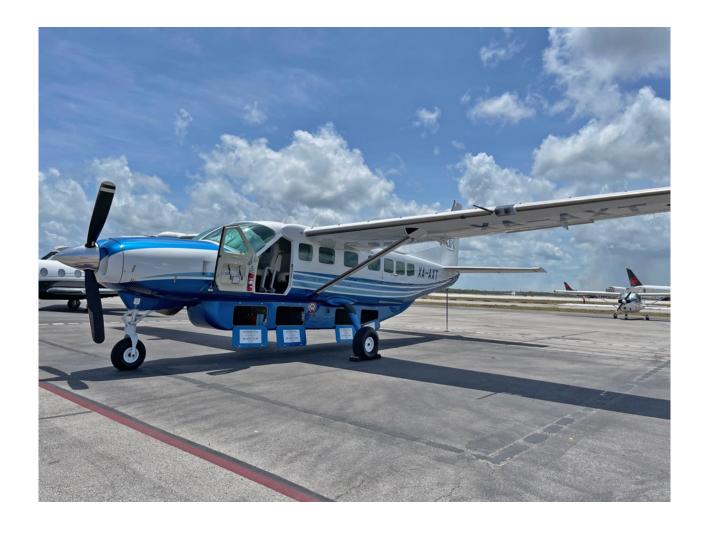

#### **EXTERIOR**

Overall Matterhorn White with Sovereign Blue Metallic, Bright Blue Metallic, and Sky Blue Pearl Accent Stripes. Original.