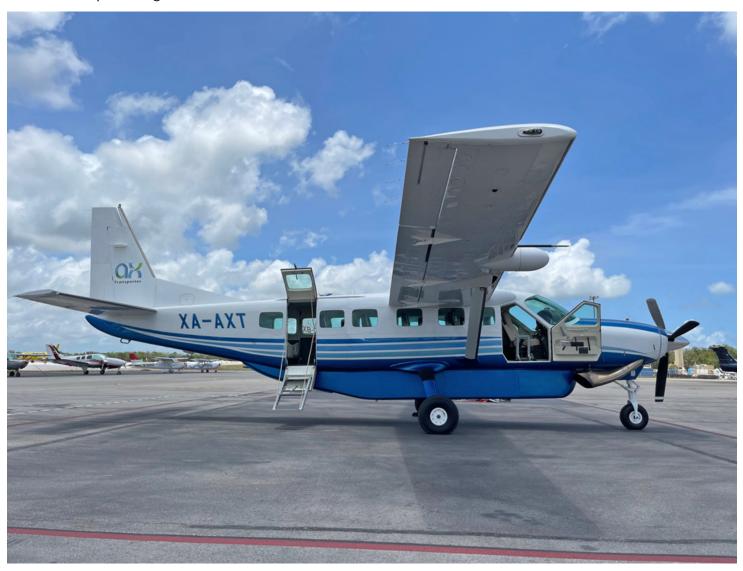

#### AIRFRAME HIGHLIGHTS

Time Since New: 1181.7
Landings: 2184
Registration: XA-AXT

**ENGINES** PRATT & WHITNEY PT6A-140

Time Since New: 1181.7

PROPELLER PRATT & WHITNEY PT6A-140

Time Since Overhaul: 264.5

#### **EXTERIOR**

Overall Matterhorn White with Sovereign Blue Metallic, Bright Blue Metallic, and Sky Blue Pearl Accent Stripes. Original.