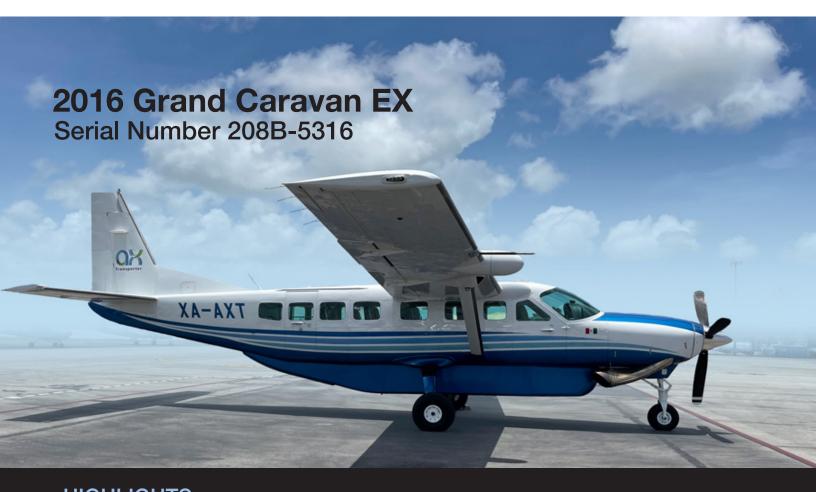

HIGHLIGHTS
TKS Ice Protection
Freon Air
G1000 Avionics
Low Time

**Call for Pricing** 

#### AIRFRAME HIGHLIGHTS

Time Since New: 1181.7
Landings: 2184
Registration: XA-AXT

**ENGINES** PRATT & WHITNEY PT6A-140

Time Since New: 1181.7

PROPELLER PRATT & WHITNEY PT6A-140

Time Since Overhaul: 264.5

#### **EXTERIOR**

Overall Matterhorn White with Sovereign Blue Metallic, Bright Blue Metallic, and Sky Blue Pearl Accent Stripes. Original.