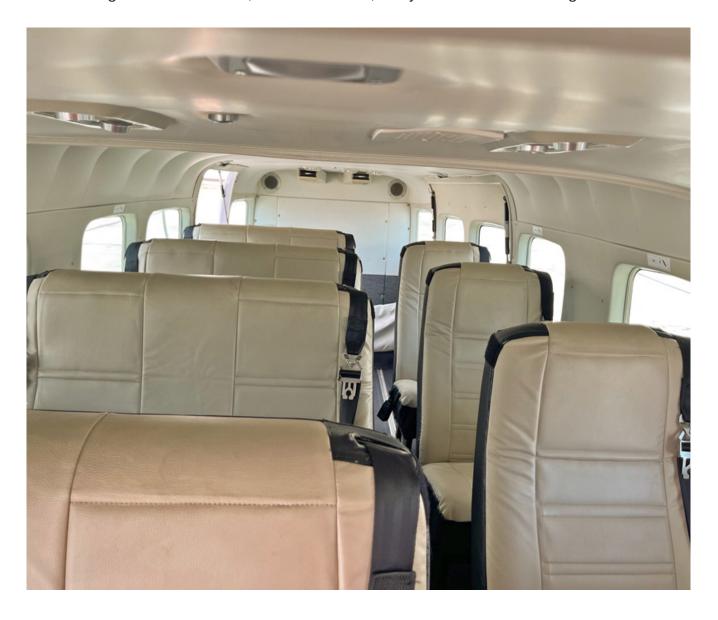

### **INTERIOR**

Twelve Passengers Plus Two Crew, Commuter Club, Canyon Leather Seats. Original.