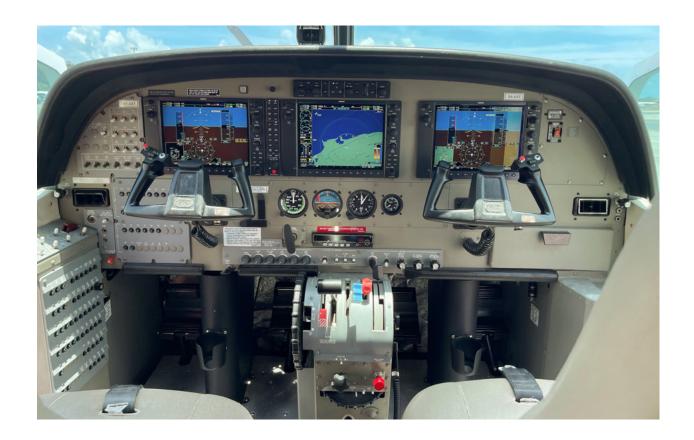

### **AVIONICS**

Flight System Garmin G1000 **DME** Honeywell KN-63 **ADF** Autopilot Garmin G1000 Honeywell KR-87 Radar Garmin GWX-70 Transponders **Dual Garmin GTX-33** Dual Garmin GIA-63W Traffic Garmin GTS-825 Comms **Dual Garmin GIA-63W** Terrain Navs Garmin (TAWS-B)