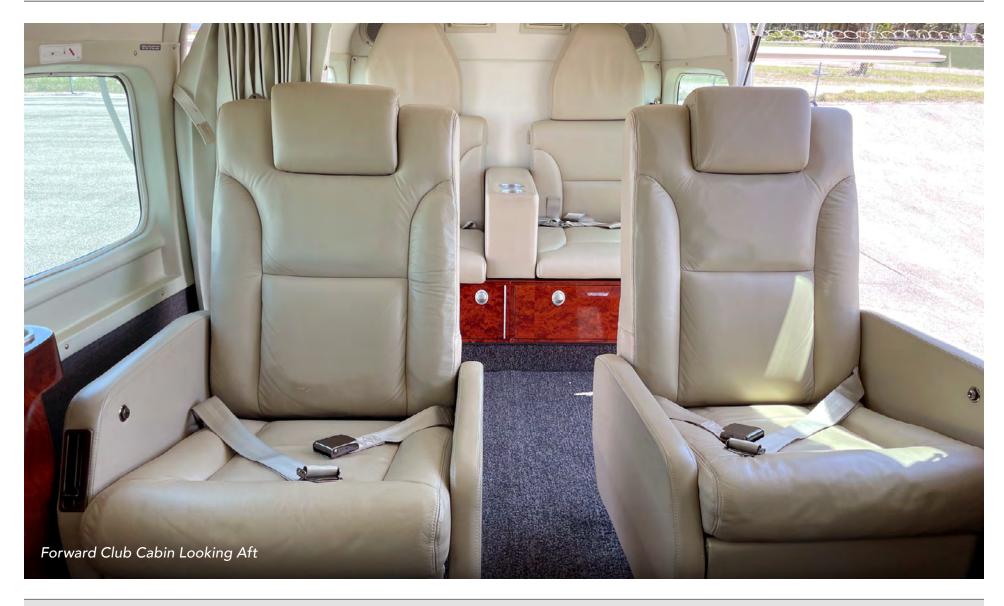

### 7-Passenger and 1-Crew VIP Taupe-Leather Interior Configuration

TKS Ice Protection System, Air Conditioning System and Oxygen System CESCOM, ADS-B Equipped and WAAS

U.S. Registration: N1Q (Seller Will Retain Registration Number)