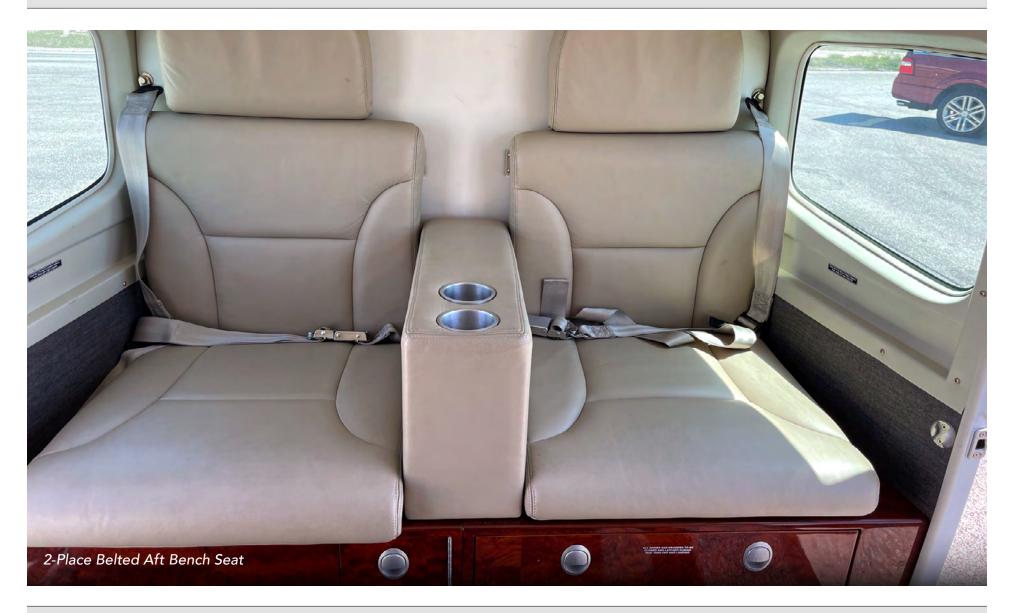

### 7-Passenger and 1-Crew VIP Taupe-Leather Interior Configuration

TKS Ice Protection System, Air Conditioning System and Oxygen System CESCOM, ADS-B Equipped and WAAS

U.S. Registration: N1Q (Seller Will Retain Registration Number)