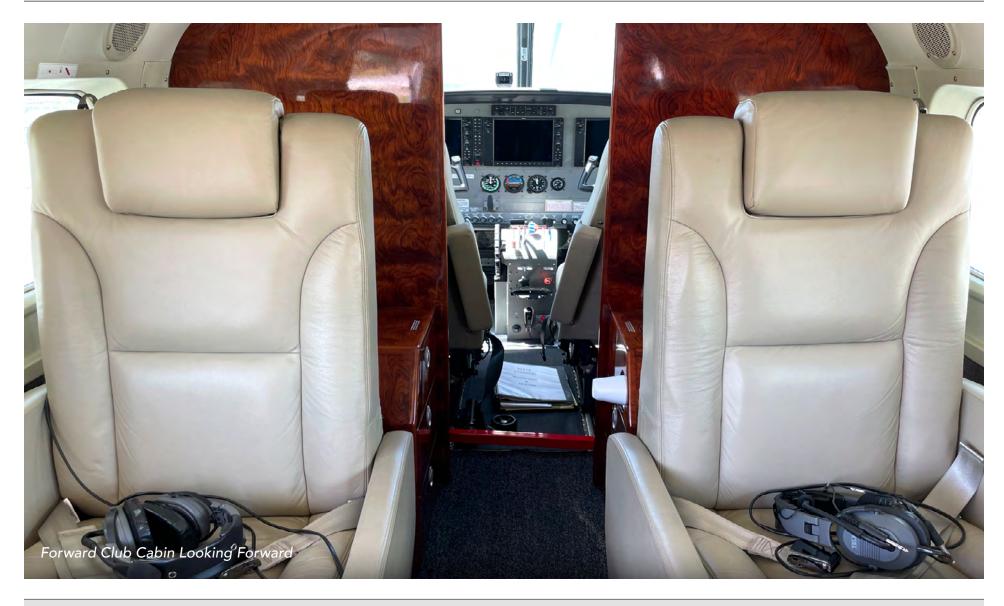

### 7-Passenger and 1-Crew VIP Taupe-Leather Interior Configuration

TKS Ice Protection System, Air Conditioning System and Oxygen System CESCOM, ADS-B Equipped and WAAS

U.S. Registration: N1Q (Seller Will Retain Registration Number)

#### **EQUIPMENT**

Garmin GTX33FS Air Conditioning Jeppesen Chartview Garmin TAWS

GDU 1040A Display Garmin Synthetic Vision GWX Weather Radar TKS Ice Protection System