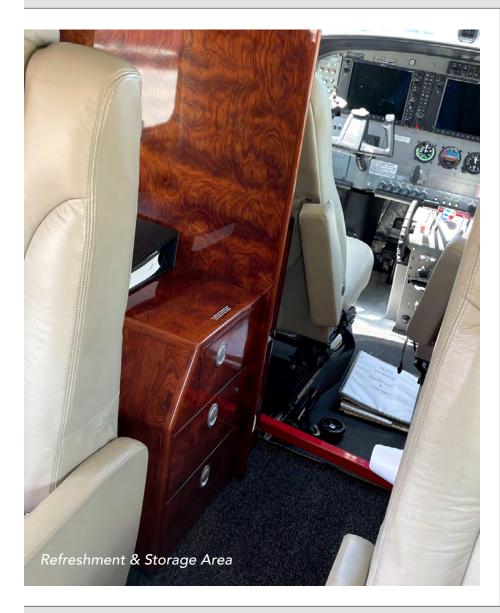

### 7-Passenger and 1-Crew VIP Taupe-Leather Interior Configuration

TKS Ice Protection System, Air Conditioning System and Oxygen System CESCOM, ADS-B Equipped and WAAS

U.S. Registration: N1Q (Seller Will Retain Registration Number)