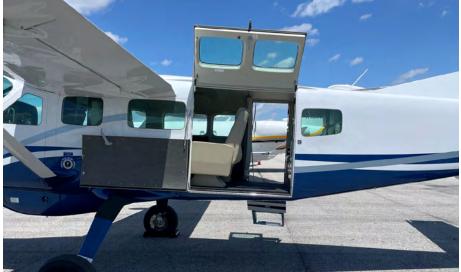

### 7-Passenger and 1-Crew VIP Taupe-Leather Interior Configuration

TKS Ice Protection System, Air Conditioning System and Oxygen System CESCOM, ADS-B Equipped and WAAS

U.S. Registration: N1Q (Seller Will Retain Registration Number)