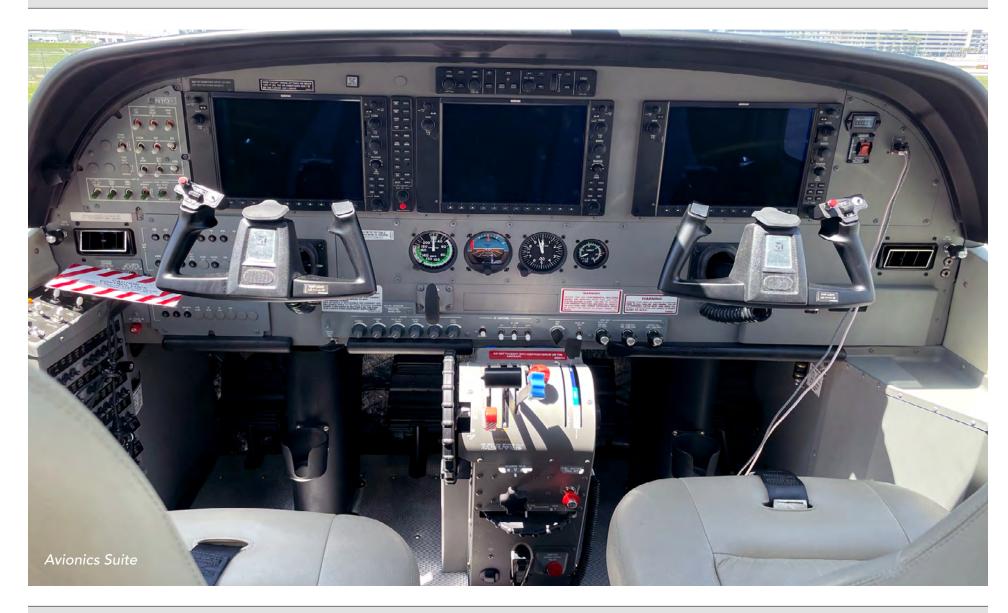

#### **EQUIPMENT**

Garmin GTX33FS Air Conditioning Jeppesen Chartview Garmin TAWS

GDU 1040A Display Garmin Synthetic Vision GWX Weather Radar TKS Ice Protection System