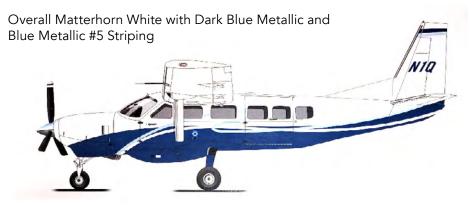

tem CESCOM, ADS-B Equipped and WAAS

U.S. Registration: N1Q (Seller Will Retain Registration Number)

Always Hangared; No Known Damage History

**ASK PRICE:** 

\$2.295M

### **AIRFRAME** (as of April 2022)

Total Time Since New 575 Hours Total Landings Since New 460 Landings

### PROPELLER (as of April 2022)

McCauley, 3-Blade Description Serial Number P7036368-0154 Total Time Since New 575 Hours

### **ENGINE** (as of April 2022)

Pratt & Whitney PT6A-114A Description **Engine Serial Numbers** S/N: PCF-PC2183 Total Hours Since New 575 Hours 460 Cycles Total Cycles Since New

#### **EQUIPMENT**

Garmin GTX33FS Air Conditioning Jeppesen Chartview Garmin TAWS

GDU 1040A Display Garmin Synthetic Vision GWX Weather Radar TKS Ice Protection System

### **EXTERIOR** — Last Painted: April 2016



































## A Global Jet Transaction Company

**SCOTT RITCHIE** 

Managing Director 314 409 4791

scott@jet-transactions.com

**RODGER RENAUD** 

V.P. of Aircraft Sales 618 225 7025

rodger@jet-transactions.com

**ED HENRY** 

V.P. of Aircraft Sales 757 739 4066

ed@jet-transactions.com

**ASHTON GUEHNE** 

Sales Engineer 618 322 9285

ashton@jet-transactions.com