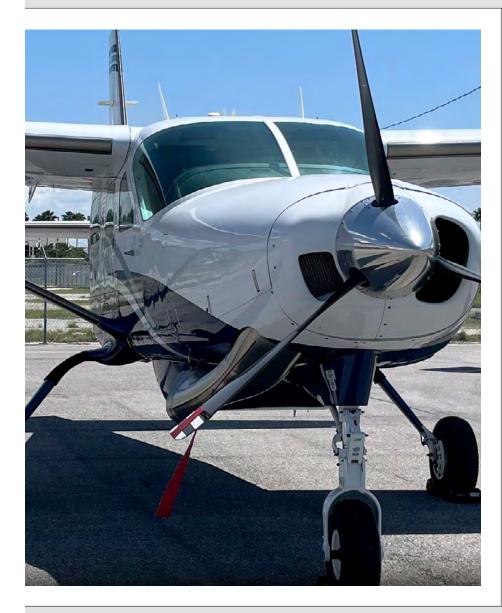

### PROPELLER (as of April 2022)

McCauley, 3-Blade Description Serial Number P7036368-0154 Total Time Since New 575 Hours

### **ENGINE** (as of April 2022)

Pratt & Whitney PT6A-114A Description **Engine Serial Numbers** S/N: PCF-PC2183 Total Hours Since New 575 Hours 460 Cycles Total Cycles Since New

### **EXTERIOR** — Last Painted: April 2016