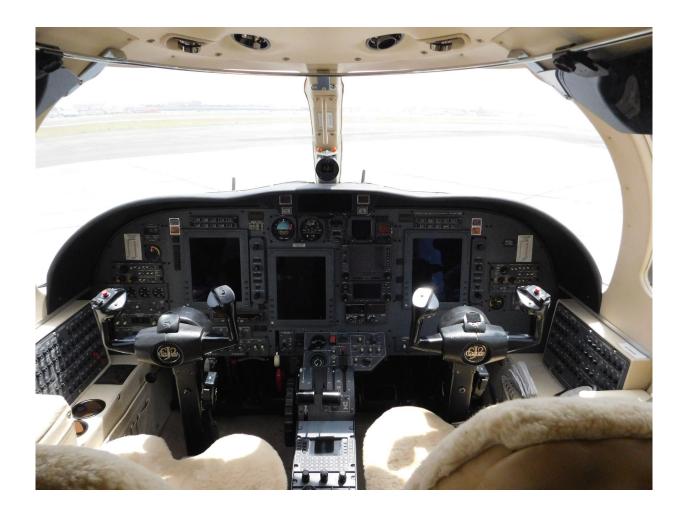

## 2003 Cessna Citation CJ2

Total airframe hours: 2775 hours Landings: 2180

**Engine Hours**: 2775 hours. Engines on TAP Advantage Blue

**Avionics Collins Pro-line 21, 3-tube EFIS** 

Nav/Com/GPS Dual Garmin 530A Transponder Dual Garmin GTX 330D **FMS** Universal UNS-1L ADF Honeywell KR 87 **DME** Honeywell KN 63 ADC **Dual Collins ADC** L3 FA2100 CVR **TCAS** Honeywell TCAS 4000 HF King KHF 950 **EGPWS** Honeywell Mk VIII Radar Collins WXR 800 Rad Alt Collins ALT 55B ELT Artex ELT C406-2 Stormscope WX 1000E

## **Features**

SafeFlight N1 Computer RVSM compliant 8.33 spaced radios and FM immunity Locking fuel caps Hectopascal/inches pressure setting changeover switch

Cockpit speaker mute switch 44AH nickel cadmium battery

50 Cu Ft oxygen bottle EROS crew oxygen masks and smoke goggles

Indirect lighting Monorail cockpit sunvisors
SafeFlight Angle of Attack indicator Permanent data transfer unit

ADS-B out compliant