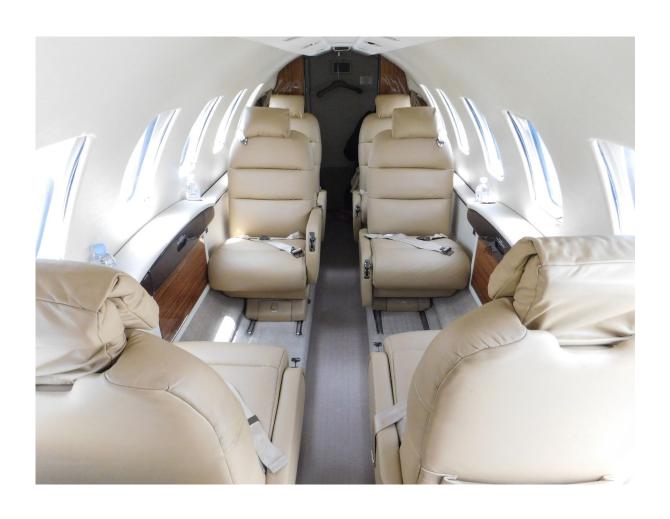

## Interior

Refurbished 2016

6 passenger configuration in Canvas leather, plus aft, belted, flushing toilet. Taupe carpet. Perle headliner. Duette Beach Shell window surrounds. High gloss, Cocoa Maple veneer cabinetry with brushed aluminium accessories. Forward RH refreshment centre. Forward LH storage cabinet. Special LH and RH aft dividers with mirrors and sliding door to close off toilet compartment. Two 110V power outlets in cabin.