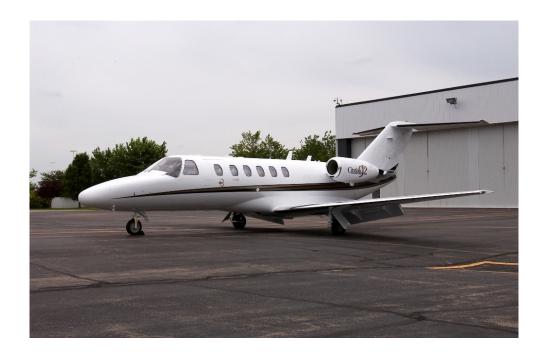

## 2003 Cessna Citation CJ2

Total airframe hours: 2775 hours Landings: 2180

**Engine Hours**: 2775 hours. Engines on TAP Advantage Blue

**Avionics Collins Pro-line 21, 3-tube EFIS** 

Nav/Com/GPS Dual Garmin 530A Transponder Dual Garmin GTX 330D **FMS** Universal UNS-1L ADF Honeywell KR 87 **DME** Honeywell KN 63 ADC **Dual Collins ADC** L3 FA2100 CVR **TCAS** Honeywell TCAS 4000 HF King KHF 950 **EGPWS** Honeywell Mk VIII Radar Collins WXR 800 Rad Alt Collins ALT 55B ELT Artex ELT C406-2 Stormscope WX 1000E

## **Exterior**

Overall Snow White with Platinum, Sherwood Green metallic and Tibetan Gold metallic stripes

Location: Asia

All details are subject to verification and are not intended as a definitive representation.