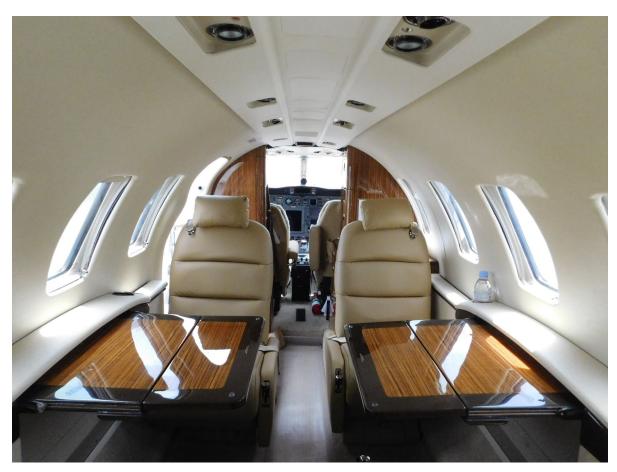

## Interior

Refurbished 2016

6 passenger configuration in Canvas leather, plus aft, belted, flushing toilet. Taupe carpet. Perle headliner. Duette Beach Shell window surrounds. High gloss, Cocoa Maple veneer cabinetry with brushed aluminium accessories. Forward RH refreshment centre. Forward LH storage cabinet. Special LH and RH aft dividers with mirrors and sliding door to close off toilet compartment. Two 110V power outlets in cabin.