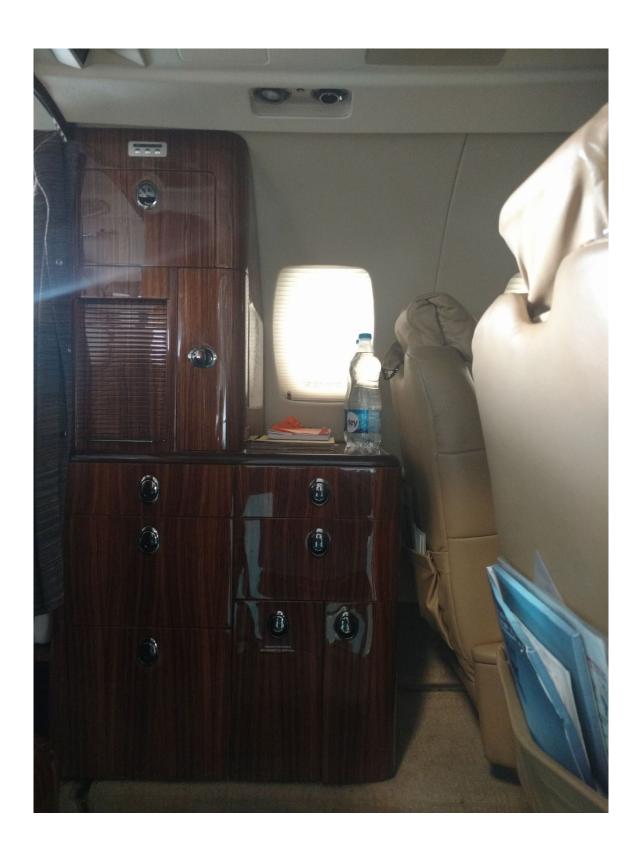

## Interior

Refurbished 2016

6 passenger configuration in Canvas leather, plus aft, belted, flushing toilet. Taupe carpet. Perle headliner. Duette Beach Shell window surrounds. High gloss, Cocoa Maple veneer cabinetry with brushed aluminium accessories. Forward RH refreshment centre. Forward LH storage cabinet. Special LH and RH aft dividers with mirrors and sliding door to close off toilet compartment. Two 110V power outlets in cabin.