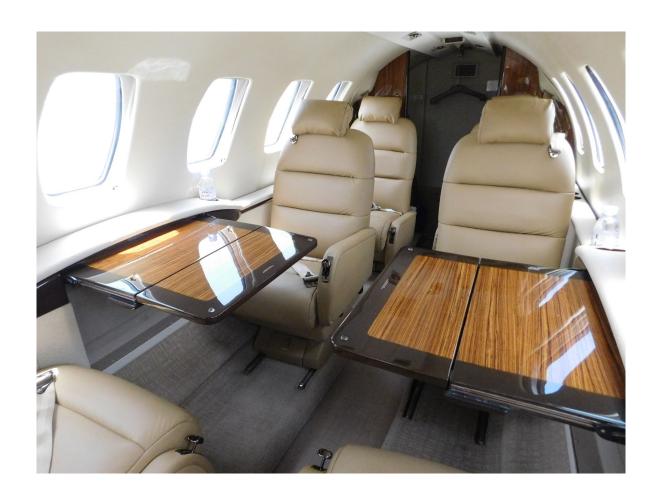

## Interior

Refurbished 2016

6 passenger configuration in Canvas leather, plus aft, belted, flushing toilet. Taupe carpet. Perle headliner. Duette Beach Shell window surrounds. High gloss, Cocoa Maple veneer cabinetry with brushed aluminium accessories. Forward RH refreshment centre. Forward LH storage cabinet. Special LH and RH aft dividers with mirrors and sliding door to close off toilet compartment. Two 110V power outlets in cabin.