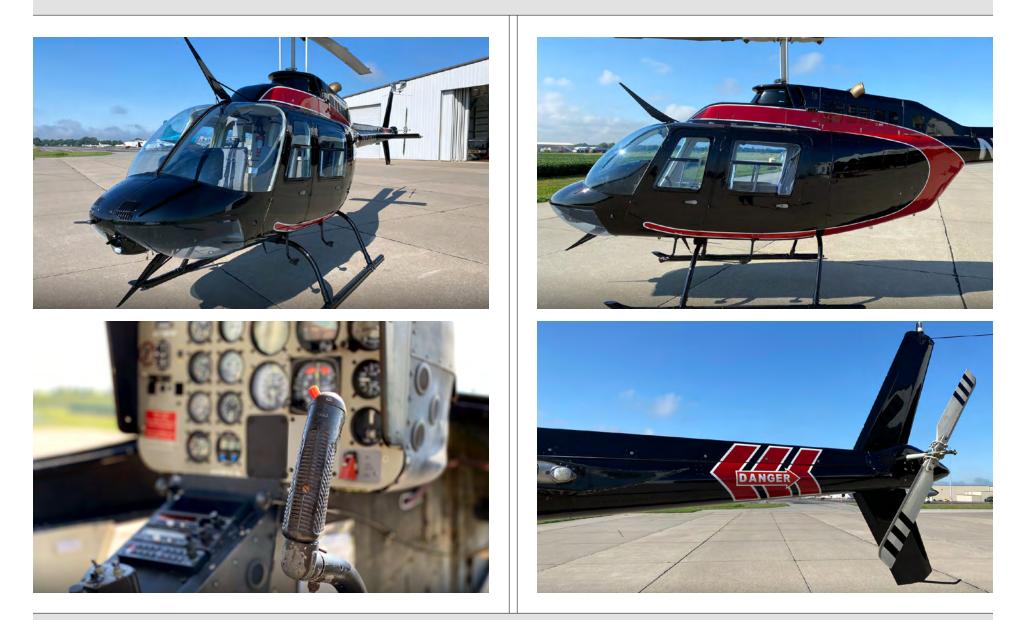

#### NOW AVAILABLE! FOR SALE OR LEASE.

SPECIFICATIONS AND PHOTOGRAPHS

314 409 4791

sales@jet-transactions.com

111

A Global Jet Transaction Company

Serial Number 4034 / N6BU

#### HIGHLIGHTS

**1 Crew & 4 Passenger Corporate Cloth Interior with Dual Controls** U.S. Registered – N6BU

L-3 Lynx NGT-9000(d) + ADS-B In and Out

# **Now Available!** For Sale or For Lease.

| Engine S/N: Constraints of the second | 15,503.5 Hours<br>CAE-833821<br>10,498.5 Ng<br>CAT-34889<br>11,480 Cycles | EQUIPMENT   Dual Rotor Brake Kit   High Skid Gear with Flitesteps   Bell Flight Instrument Group   Air Comm Heater with Defroster Kit   Gill Lead Acid Battery               |
|--------------------------------------------------------------------------------------------------------------------------------------------------------------------------------------------------------------------------------------------------------------------------------------------------------------------------------------------------------------------------------------------------------------------------------------------------------------------------------------------------------------------------------------------------------------------------------------------------------------------------------------------------------------------------------------------------------------------------------------------------------------------------------------------------------------------------------------------------------------------------------------------------------------------------------------------------------------------------------------------------------------------------------------------------------------------------------------------------------------------------------------------------------------------------------------------------------------------------------------------------------------------------------------------------------------------------------------------------------------------------------------------------------------------------------------------------------------------------------------------------------------------------------------------------------------------------------------------------------------------------------------------------------------------------------------------------------------------------------------------------------------------------------------------------------------------------------------------------------------------------------------------------------------------------------------------------------------------------------------------------------------------------------------------------------------------------------------------------------------------------------|---------------------------------------------------------------------------|------------------------------------------------------------------------------------------------------------------------------------------------------------------------------|
| AVIONICS<br>Garmin 350h Audio Panel<br>Bendix/King Ky196a Vhf Comm Radio<br>Bendix/King Ky196a Vhf Comm Radio<br>L-3 Lynx Ngt-9000(D)+ Ads-B In and Out<br>Bendix/King 525a HSI Compass System                                                                                                                                                                                                                                                                                                                                                                                                                                                                                                                                                                                                                                                                                                                                                                                                                                                                                                                                                                                                                                                                                                                                                                                                                                                                                                                                                                                                                                                                                                                                                                                                                                                                                                                                                                                                                                                                                                                                 |                                                                           | LED Anti-Collision Light<br>LED Position Lights<br>Horizontal Stabilizer Strobes<br>Wire Strike Protection System<br>Van Horn Tail Rotor Blades<br>Engine Particle Separator |
| INTERIOR / EXTERIOR<br>Interior   Gray Cloth Seats with Gray A<br>Paint   Red and Black                                                                                                                                                                                                                                                                                                                                                                                                                                                                                                                                                                                                                                                                                                                                                                                                                                                                                                                                                                                                                                                                                                                                                                                                                                                                                                                                                                                                                                                                                                                                                                                                                                                                                                                                                                                                                                                                                                                                                                                                                                        | Aero-Mat Carpet                                                           |                                                                                                                                                                              |

Serial Number 4034 / N6BU

Specifications and/or descriptions are provided as introductory information only and do not constitute representations or warranties. Verification of specifications remain the sole responsibility of purchaser. Aircraft is subject to prior sale, lease, and/or removal from the market without prior notice. SPECIFICATIONS AS OF AUGUST 22, 2021.