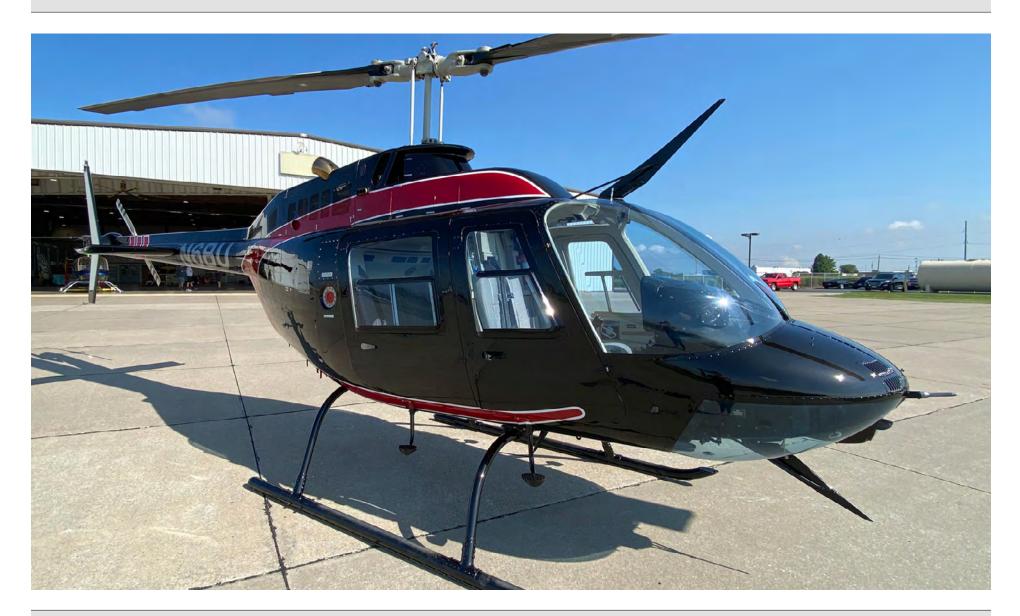

#### NOW AVAILABLE! FOR SALE OR LEASE.

SPECIFICATIONS AND PHOTOGRAPHS

314 409 4791

sales@jet-transactions.com

111

A Global Jet Transaction Company

Serial Number 4034 / N6BU

#### HIGHLIGHTS

**1 Crew & 4 Passenger Corporate Cloth Interior with Dual Controls** U.S. Registered – N6BU

L-3 Lynx NGT-9000(d) + ADS-B In and Out

# **Now Available!** For Sale or For Lease.

| Engine S/N: Constraints of the second | 15,503.5 Hours<br>CAE-833821<br>10,498.5 Ng<br>CAT-34889<br>11,480 Cycles | EQUIPMENT   Dual Rotor Brake Kit   High Skid Gear with Flitesteps   Bell Flight Instrument Group   Air Comm Heater with Defroster Kit   Gill Lead Acid Battery               |
|--------------------------------------------------------------------------------------------------------------------------------------------------------------------------------------------------------------------------------------------------------------------------------------------------------------------------------------------------------------------------------------------------------------------------------------------------------------------------------------------------------------------------------------------------------------------------------------------------------------------------------------------------------------------------------------------------------------------------------------------------------------------------------------------------------------------------------------------------------------------------------------------------------------------------------------------------------------------------------------------------------------------------------------------------------------------------------------------------------------------------------------------------------------------------------------------------------------------------------------------------------------------------------------------------------------------------------------------------------------------------------------------------------------------------------------------------------------------------------------------------------------------------------------------------------------------------------------------------------------------------------------------------------------------------------------------------------------------------------------------------------------------------------------------------------------------------------------------------------------------------------------------------------------------------------------------------------------------------------------------------------------------------------------------------------------------------------------------------------------------------------|---------------------------------------------------------------------------|------------------------------------------------------------------------------------------------------------------------------------------------------------------------------|
| AVIONICS<br>Garmin 350h Audio Panel<br>Bendix/King Ky196a Vhf Comm Radio<br>Bendix/King Ky196a Vhf Comm Radio<br>L-3 Lynx Ngt-9000(D)+ Ads-B In and Out<br>Bendix/King 525a HSI Compass System                                                                                                                                                                                                                                                                                                                                                                                                                                                                                                                                                                                                                                                                                                                                                                                                                                                                                                                                                                                                                                                                                                                                                                                                                                                                                                                                                                                                                                                                                                                                                                                                                                                                                                                                                                                                                                                                                                                                 |                                                                           | LED Anti-Collision Light<br>LED Position Lights<br>Horizontal Stabilizer Strobes<br>Wire Strike Protection System<br>Van Horn Tail Rotor Blades<br>Engine Particle Separator |
| INTERIOR / EXTERIOR<br>Interior   Gray Cloth Seats with Gray A<br>Paint   Red and Black                                                                                                                                                                                                                                                                                                                                                                                                                                                                                                                                                                                                                                                                                                                                                                                                                                                                                                                                                                                                                                                                                                                                                                                                                                                                                                                                                                                                                                                                                                                                                                                                                                                                                                                                                                                                                                                                                                                                                                                                                                        | Aero-Mat Carpet                                                           |                                                                                                                                                                              |

Serial Number 4034 / N6BU

Specifications and/or descriptions are provided as introductory information only and do not constitute representations or warranties. Verification of specifications remain the sole responsibility of purchaser. Aircraft is subject to prior sale, lease, and/or removal from the market without prior notice. SPECIFICATIONS AS OF AUGUST 22, 2021.