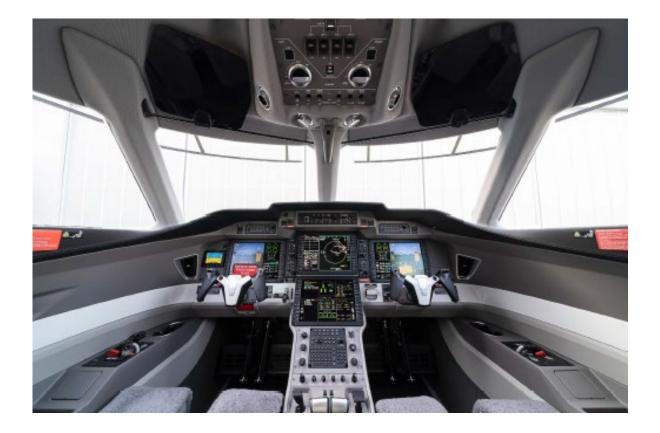

### Avionics: Honeywell Epic 2.0, 4-tube EFIS

|             | ,                        |            |                    |
|-------------|--------------------------|------------|--------------------|
| Com         | Dual Honeywell KTR 2280A | Nav        | Dual Honeywell     |
| Transponder | Dual Honeywell KXP 2290A | FMS        | Honeywell          |
| ADF         | Honeywell                | DME        | Honeywell KN 63    |
| CVR         | L3                       | FDR        | L3                 |
| TCAS        | Honeywell                | EGPWS      | Honeywell          |
| Radar       | Honeywell RDR 2100       | Rad Alt    | Honeywell KRA 405B |
| ELT         | Kannad ELT 406           | Stormscope | WX 500             |
|             |                          |            |                    |

#### Features

ADS-B in/out compliant Integrated Cabin Management System Cockpit sun rollos either side of cockpit Separate digital cockpit voice recorder Worldwide weather Pressure defueling Pulse recognition lights Wireless connected flight deck Satcom Honeywell dual chartlink AFIS ATN and CPDLC compliant Logo lights Premium interior light package