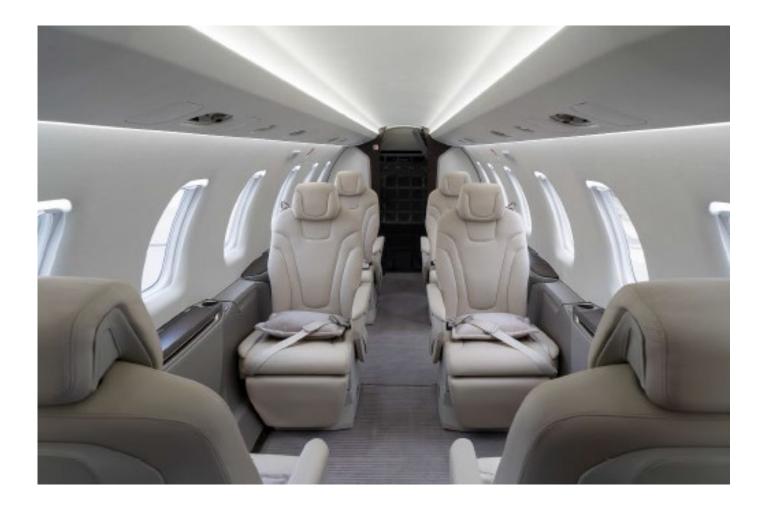

### Interior

8 passenger configuration, including two commuter seats. Combi interior conversion kit. Cabin veneer upgrade with standard plate accessories. Executive tables with leather inserts. Double layer curtain. Forward toilet with sink.