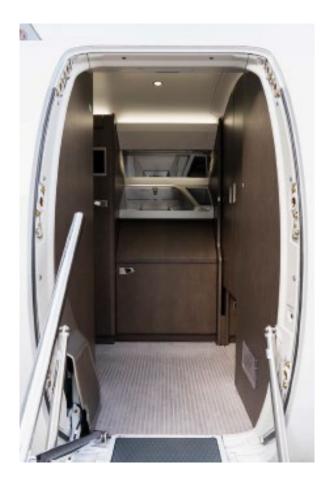

### Interior

8 passenger configuration, including two commuter seats. Combi interior conversion kit. Cabin veneer upgrade with standard plate accessories. Executive tables with leather inserts. Double layer curtain. Forward toilet with sink.