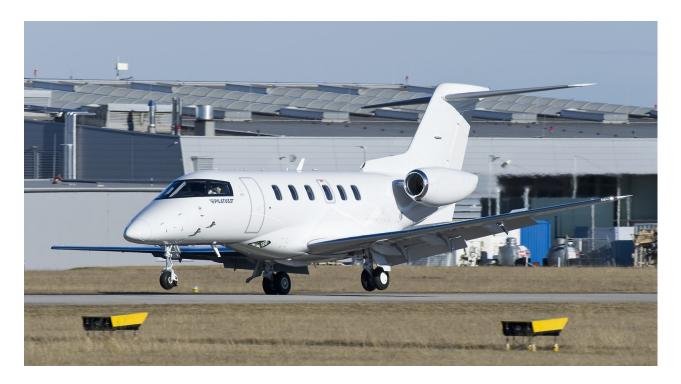

# 2020 Pilatus PC24

Total airframe time: 25 hours

Landings: 15

**Engines**: Williams FJ44-4A

## Exterior

**Overall White** 

## Location: Europe

All details are subject to verification and are not intended as a definitive representation.