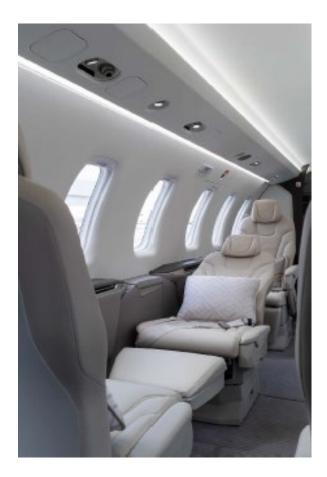

### Interior

8 passenger configuration, including two commuter seats. Combi interior conversion kit. Cabin veneer upgrade with standard plate accessories. Executive tables with leather inserts. Double layer curtain. Forward toilet with sink.