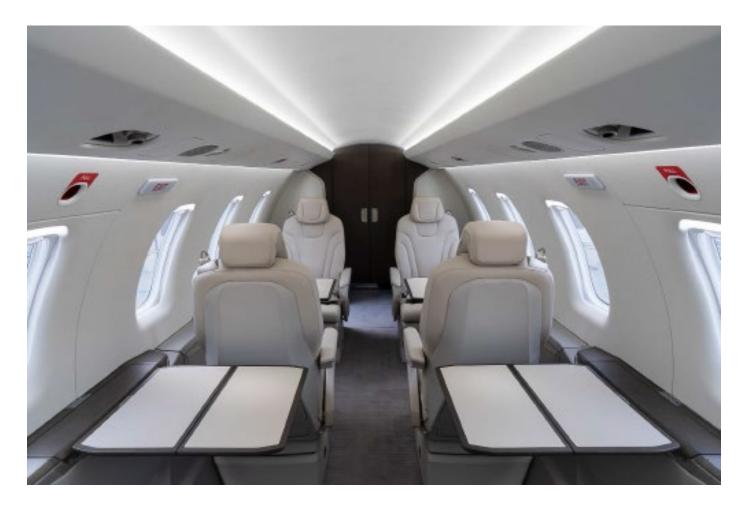

### Interior

8 passenger configuration, including two commuter seats. Combi interior conversion kit. Cabin veneer upgrade with standard plate accessories. Executive tables with leather inserts. Double layer curtain. Forward toilet with sink.