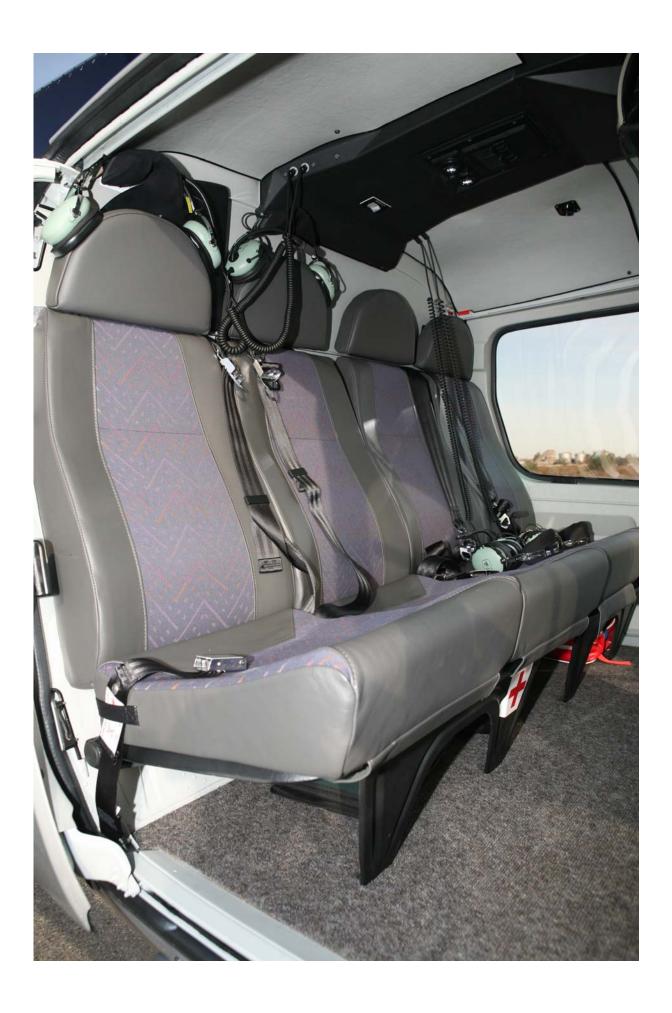

"mailto:www.aradian.com">www.aradian.com</a>

## 2007 EUROCOPTER AS355NP



Total Time Airframe: 2250 hours

Engines Turbomeca Arrius 1A1
Left 2250 hours Right 1988 hours

**Avionics** 

Nav/Com Honeywell KX 165
Nav/Com/GPS Garmin GNS 430
Transponder Garmin GTX 330
Audio Panel Garmin GMA 340H
ELT Kannad 406 AF-H
HSI Honeywell KI 525



## **Features**

Tinted windows Pilot windshield wiper
High skid landing gear with long steps Air conditioning
Left and right rear sliding door, both with sliding windows
Particle separator Dual controls

## Interior

6 seats in Grey leather with fabric inserts. Coin flooring.

## **Exterior**

Silver and Blue with Beige and Blue stripes

Location: Kazakhstan

Specifications are subject to verification and should not be taken as a definitive representation