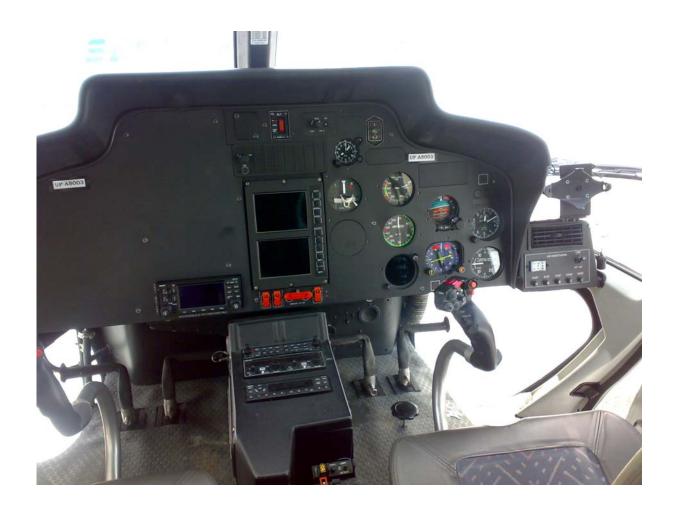

## 2007 EUROCOPTER AS355NP

Total Time Airframe: 2250 hours

Engines Turbomeca Arrius 1A1
Left 2250 hours Right 1988 hours

**Avionics** 

Nav/Com Honeywell KX 165
Nav/Com/GPS Garmin GNS 430
Transponder Garmin GTX 330
Audio Panel Garmin GMA 340H
ELT Kannad 406 AF-H
HSI Honeywell KI 525