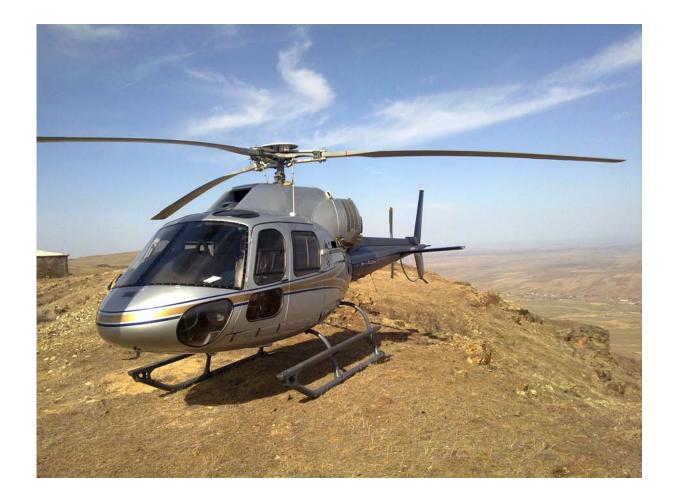

## **Exterior**

Silver and Blue with Beige and Blue stripes

Location: Kazakhstan

Specifications are subject to verification and should not be taken as a definitive representation