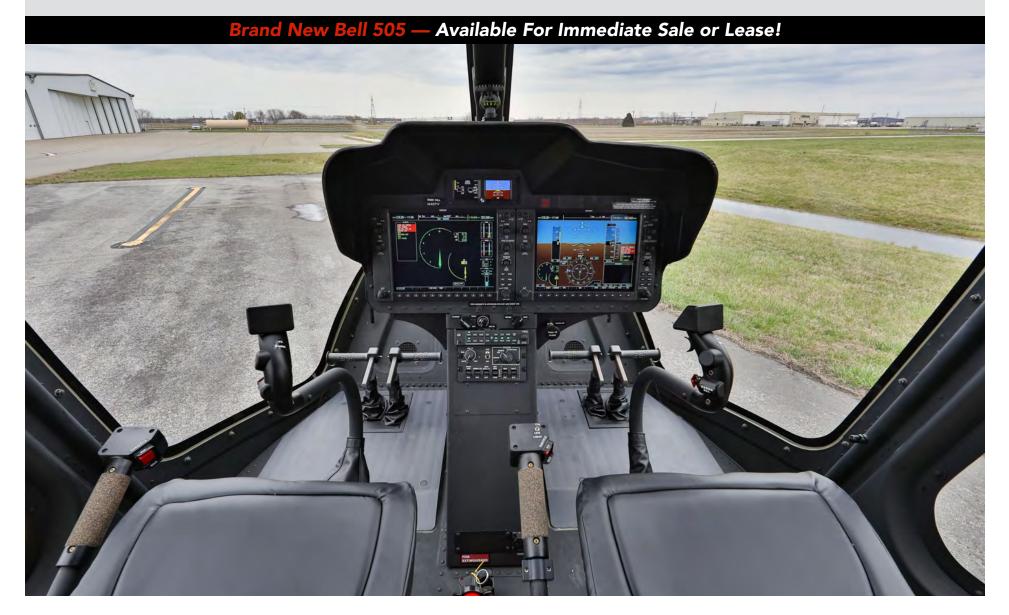

#### **Brand New Bell 505** — Available For Immediate Sale or Lease!

Serial Number 65284

| HIGHLIGHTS<br>Brand New, Ferry Time Only<br>Buyer Has Choice of Registration Number<br>Located In St. Louis at KCPS<br>Includes FULL FACTORY WARRANTY and TRAINING<br>ADS-B Equipped<br>5-Place Standard Seats<br>Painted Bell White, No Stripe, with Black Bell 505 Logo | AVIONICS<br>Garmin G-1000H Integrated Avionics System (incl)<br>* Dual 10.4 Inch Displays with PFD and MFD Functions<br>* 16 Watt VHF Transceiver w/8.33 kHz spacing<br>* VHF Nav Receiver<br>* WAAS GPS Navigation and Glideslope Receiver<br>* Air Data Heading Reference Unit (ADAHRS)<br>* GTX-33HTransponder w/Mode S, TIS and ADS-B Out<br>Integrated Engine Indication and Crew Alert System<br>Electronic Standby Instruments<br>Emergency Locator Transmitter (ELT) |
|---------------------------------------------------------------------------------------------------------------------------------------------------------------------------------------------------------------------------------------------------------------------------|------------------------------------------------------------------------------------------------------------------------------------------------------------------------------------------------------------------------------------------------------------------------------------------------------------------------------------------------------------------------------------------------------------------------------------------------------------------------------|
| Registration Number:TBDACTT:13.9 Hours / Ferry Time Only                                                                                                                                                                                                                  | ADDITIONAL EQUIPMENT<br>Dual Controls<br>Rotor Brake                                                                                                                                                                                                                                                                                                                                                                                                                         |
| KITS & CUSTOMIZING<br>Inlet Barrier Filter (required)<br>Mechanical Ground Handling Wheels<br>Operator Accessory Package<br>Cargo Hook Provisions<br>Dual Pilot Controls<br>Rotor Brake<br>Electronic Standby Instruments (required)                                      | Engine Inlet Barrier Filter<br>LED Cabin and Baggage Compartment Lighting<br>Single LED Landing Light and Dual LED Taxi Lights<br>Dual Channel FADEC w/Automatic Backup<br>Automatic Flight Hour and Cycle Counting System<br>Automatic Start Up w/Surge and Flame Out Protection<br>Electronic Standby Instruments<br>Operator Accessory Package (Tie Downs and Covers)<br>Mechanical Ground Handling Wheels                                                                |