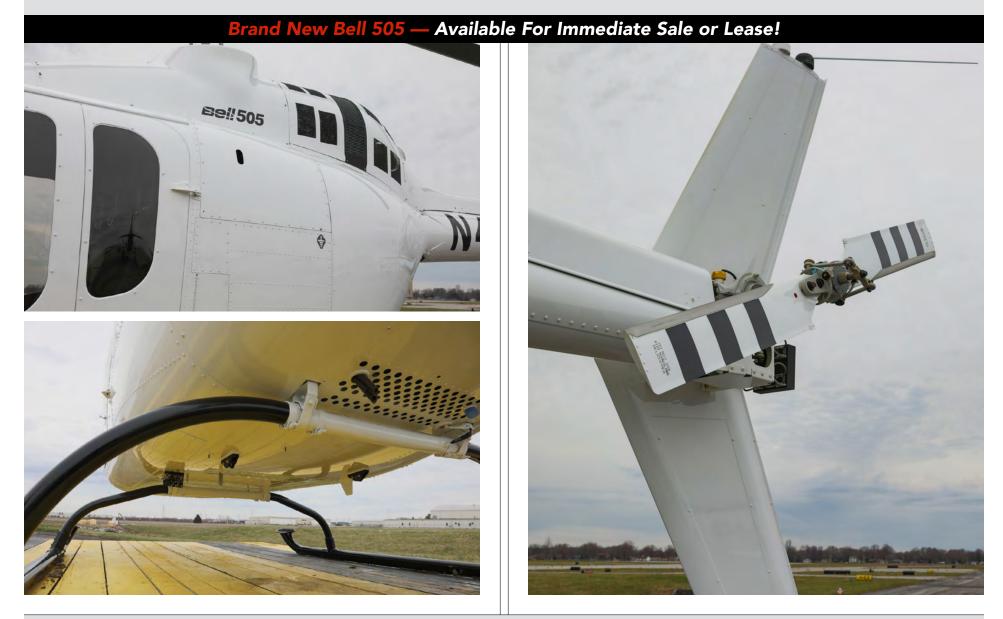

#### **Brand New Bell 505** — Available For Immediate Sale or Lease!

Serial Number 65284

| HIGHLIGHTS<br>Brand New, Ferry Time Only<br>Buyer Has Choice of Registration Number<br>Located In St. Louis at KCPS<br>Includes FULL FACTORY WARRANTY and TRAINING<br>ADS-B Equipped<br>5-Place Standard Seats<br>Painted Bell White, No Stripe, with Black Bell 505 Logo | AVIONICS<br>Garmin G-1000H Integrated Avionics System (incl)<br>* Dual 10.4 Inch Displays with PFD and MFD Functions<br>* 16 Watt VHF Transceiver w/8.33 kHz spacing<br>* VHF Nav Receiver<br>* WAAS GPS Navigation and Glideslope Receiver<br>* Air Data Heading Reference Unit (ADAHRS)<br>* GTX-33HTransponder w/Mode S, TIS and ADS-B Out<br>Integrated Engine Indication and Crew Alert System<br>Electronic Standby Instruments<br>Emergency Locator Transmitter (ELT) |
|---------------------------------------------------------------------------------------------------------------------------------------------------------------------------------------------------------------------------------------------------------------------------|------------------------------------------------------------------------------------------------------------------------------------------------------------------------------------------------------------------------------------------------------------------------------------------------------------------------------------------------------------------------------------------------------------------------------------------------------------------------------|
| Registration Number:TBDACTT:13.9 Hours / Ferry Time Only                                                                                                                                                                                                                  | ADDITIONAL EQUIPMENT<br>Dual Controls<br>Rotor Brake                                                                                                                                                                                                                                                                                                                                                                                                                         |
| KITS & CUSTOMIZING<br>Inlet Barrier Filter (required)<br>Mechanical Ground Handling Wheels<br>Operator Accessory Package<br>Cargo Hook Provisions<br>Dual Pilot Controls<br>Rotor Brake<br>Electronic Standby Instruments (required)                                      | Engine Inlet Barrier Filter<br>LED Cabin and Baggage Compartment Lighting<br>Single LED Landing Light and Dual LED Taxi Lights<br>Dual Channel FADEC w/Automatic Backup<br>Automatic Flight Hour and Cycle Counting System<br>Automatic Start Up w/Surge and Flame Out Protection<br>Electronic Standby Instruments<br>Operator Accessory Package (Tie Downs and Covers)<br>Mechanical Ground Handling Wheels                                                                |