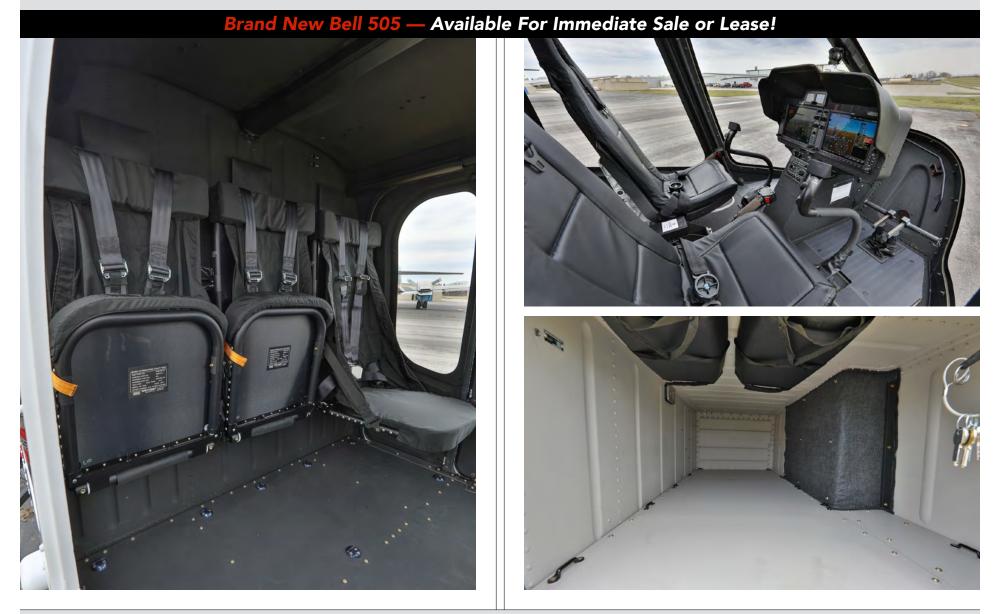

#### **Brand New Bell 505** — Available For Immediate Sale or Lease!

Serial Number 65284

| HIGHLIGHTS<br>Brand New, Ferry Time Only<br>Buyer Has Choice of Registration Number<br>Located In St. Louis at KCPS<br>Includes FULL FACTORY WARRANTY and TRAINING<br>ADS-B Equipped<br>5-Place Standard Seats<br>Painted Bell White, No Stripe, with Black Bell 505 Logo | AVIONICS<br>Garmin G-1000H Integrated Avionics System (incl)<br>* Dual 10.4 Inch Displays with PFD and MFD Functions<br>* 16 Watt VHF Transceiver w/8.33 kHz spacing<br>* VHF Nav Receiver<br>* WAAS GPS Navigation and Glideslope Receiver<br>* Air Data Heading Reference Unit (ADAHRS)<br>* GTX-33HTransponder w/Mode S, TIS and ADS-B Out<br>Integrated Engine Indication and Crew Alert System<br>Electronic Standby Instruments<br>Emergency Locator Transmitter (ELT) |
|---------------------------------------------------------------------------------------------------------------------------------------------------------------------------------------------------------------------------------------------------------------------------|------------------------------------------------------------------------------------------------------------------------------------------------------------------------------------------------------------------------------------------------------------------------------------------------------------------------------------------------------------------------------------------------------------------------------------------------------------------------------|
| Registration Number:TBDACTT:13.9 Hours / Ferry Time Only                                                                                                                                                                                                                  | ADDITIONAL EQUIPMENT<br>Dual Controls<br>Rotor Brake                                                                                                                                                                                                                                                                                                                                                                                                                         |
| KITS & CUSTOMIZING<br>Inlet Barrier Filter (required)<br>Mechanical Ground Handling Wheels<br>Operator Accessory Package<br>Cargo Hook Provisions<br>Dual Pilot Controls<br>Rotor Brake<br>Electronic Standby Instruments (required)                                      | Engine Inlet Barrier Filter<br>LED Cabin and Baggage Compartment Lighting<br>Single LED Landing Light and Dual LED Taxi Lights<br>Dual Channel FADEC w/Automatic Backup<br>Automatic Flight Hour and Cycle Counting System<br>Automatic Start Up w/Surge and Flame Out Protection<br>Electronic Standby Instruments<br>Operator Accessory Package (Tie Downs and Covers)<br>Mechanical Ground Handling Wheels                                                                |