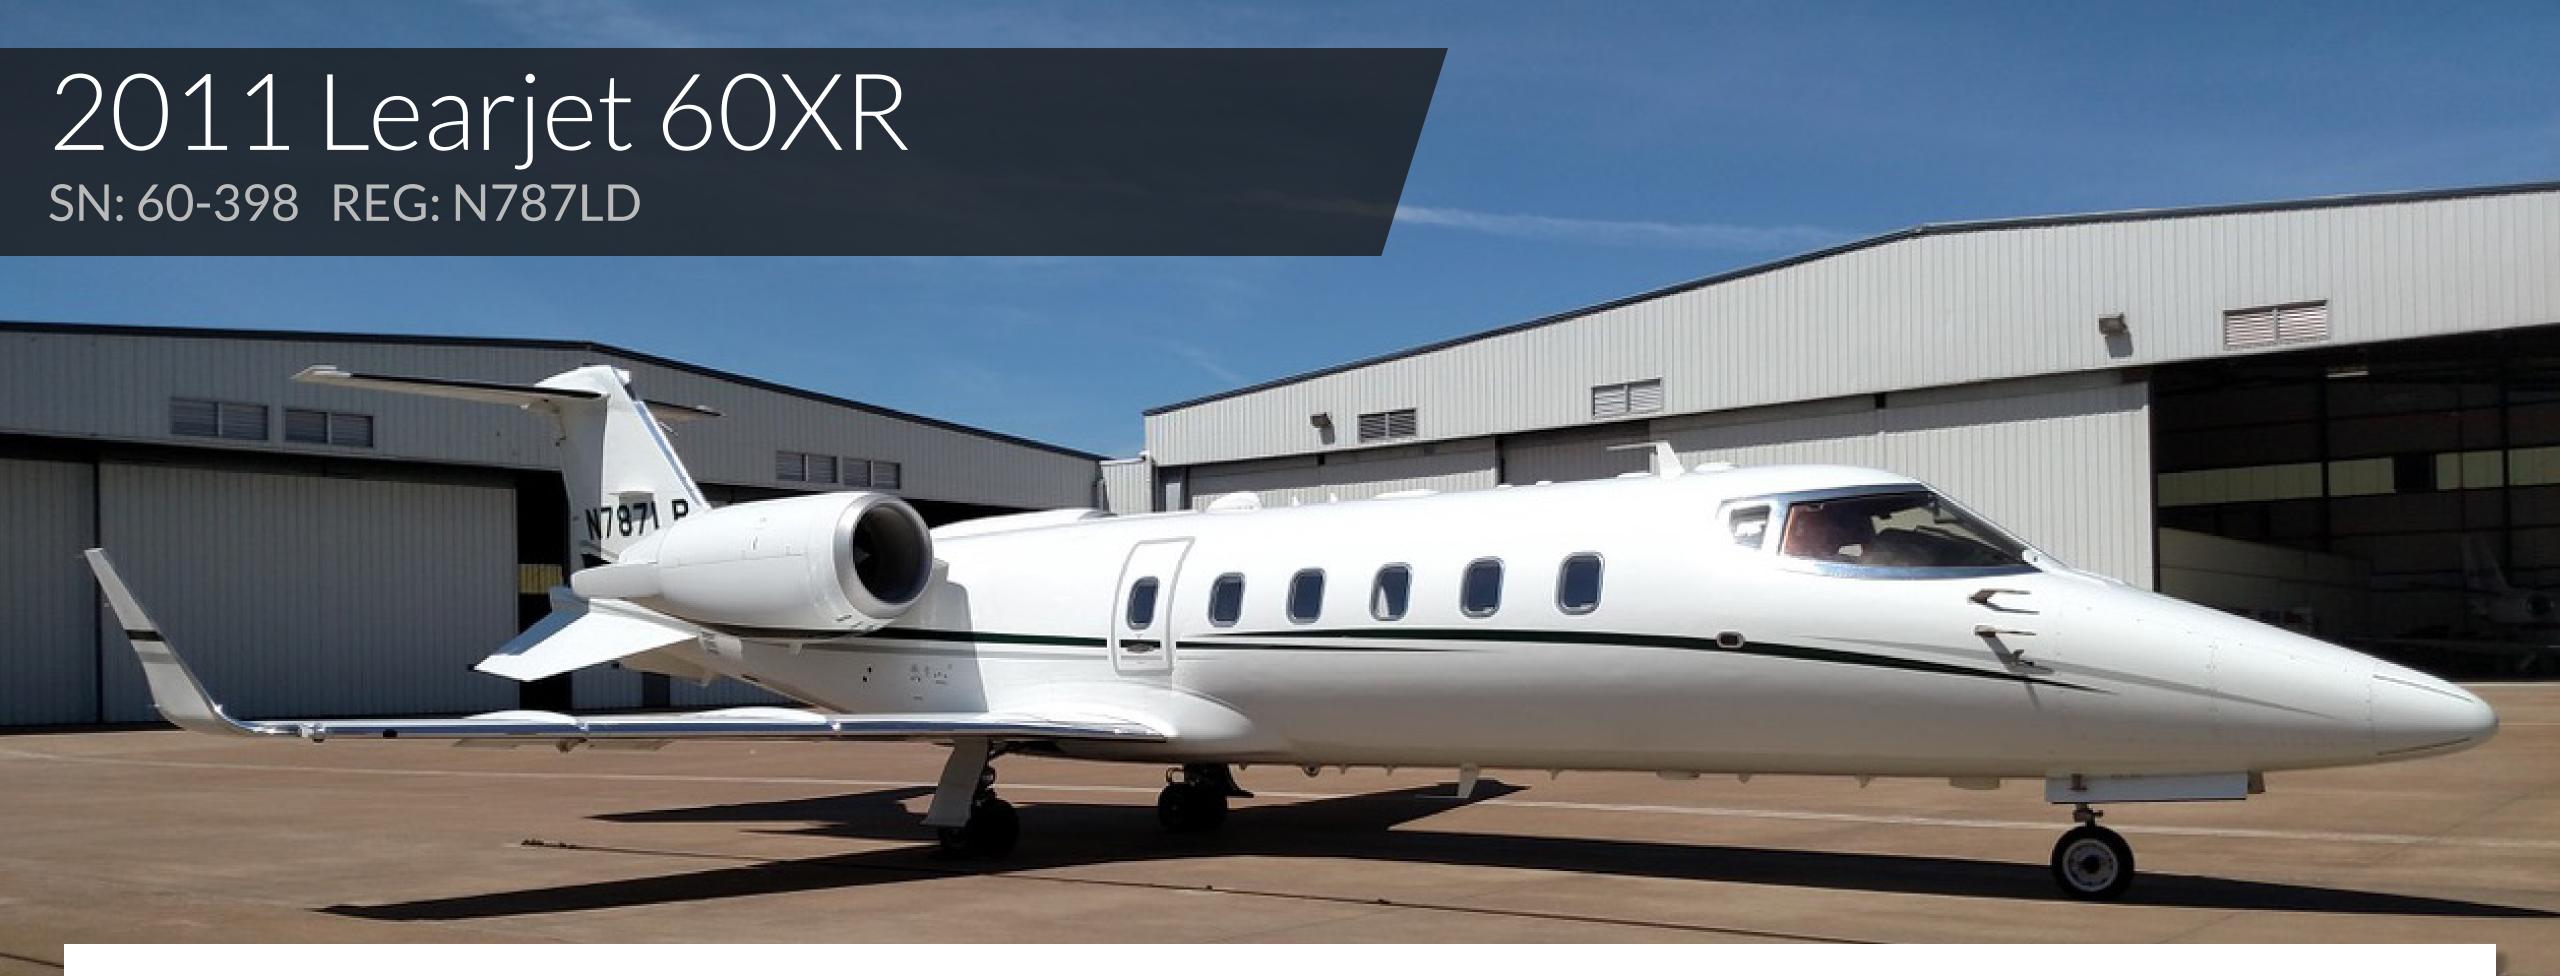

## 2011 Learjet 60XR

SN: 60-398 REG: N787LD

#### **EXTERIOR:**

Colors: Matterhorn white w/jade mist green & gamma gray stripes