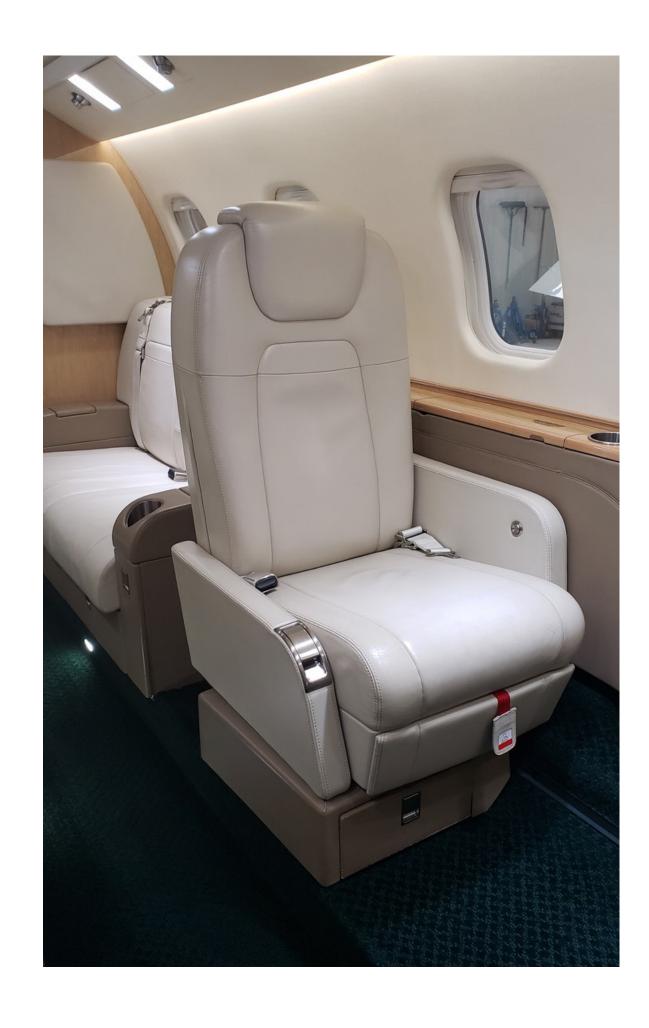

#### **INTERIOR:**

Configuration/PAX: Executive/8 passengers

Seating: Forward right side 2-place divan, aft club seats

Refreshment: Right side forward galley w/microwave

Entertainment: Airshow 410 w/bulkhead-mounted