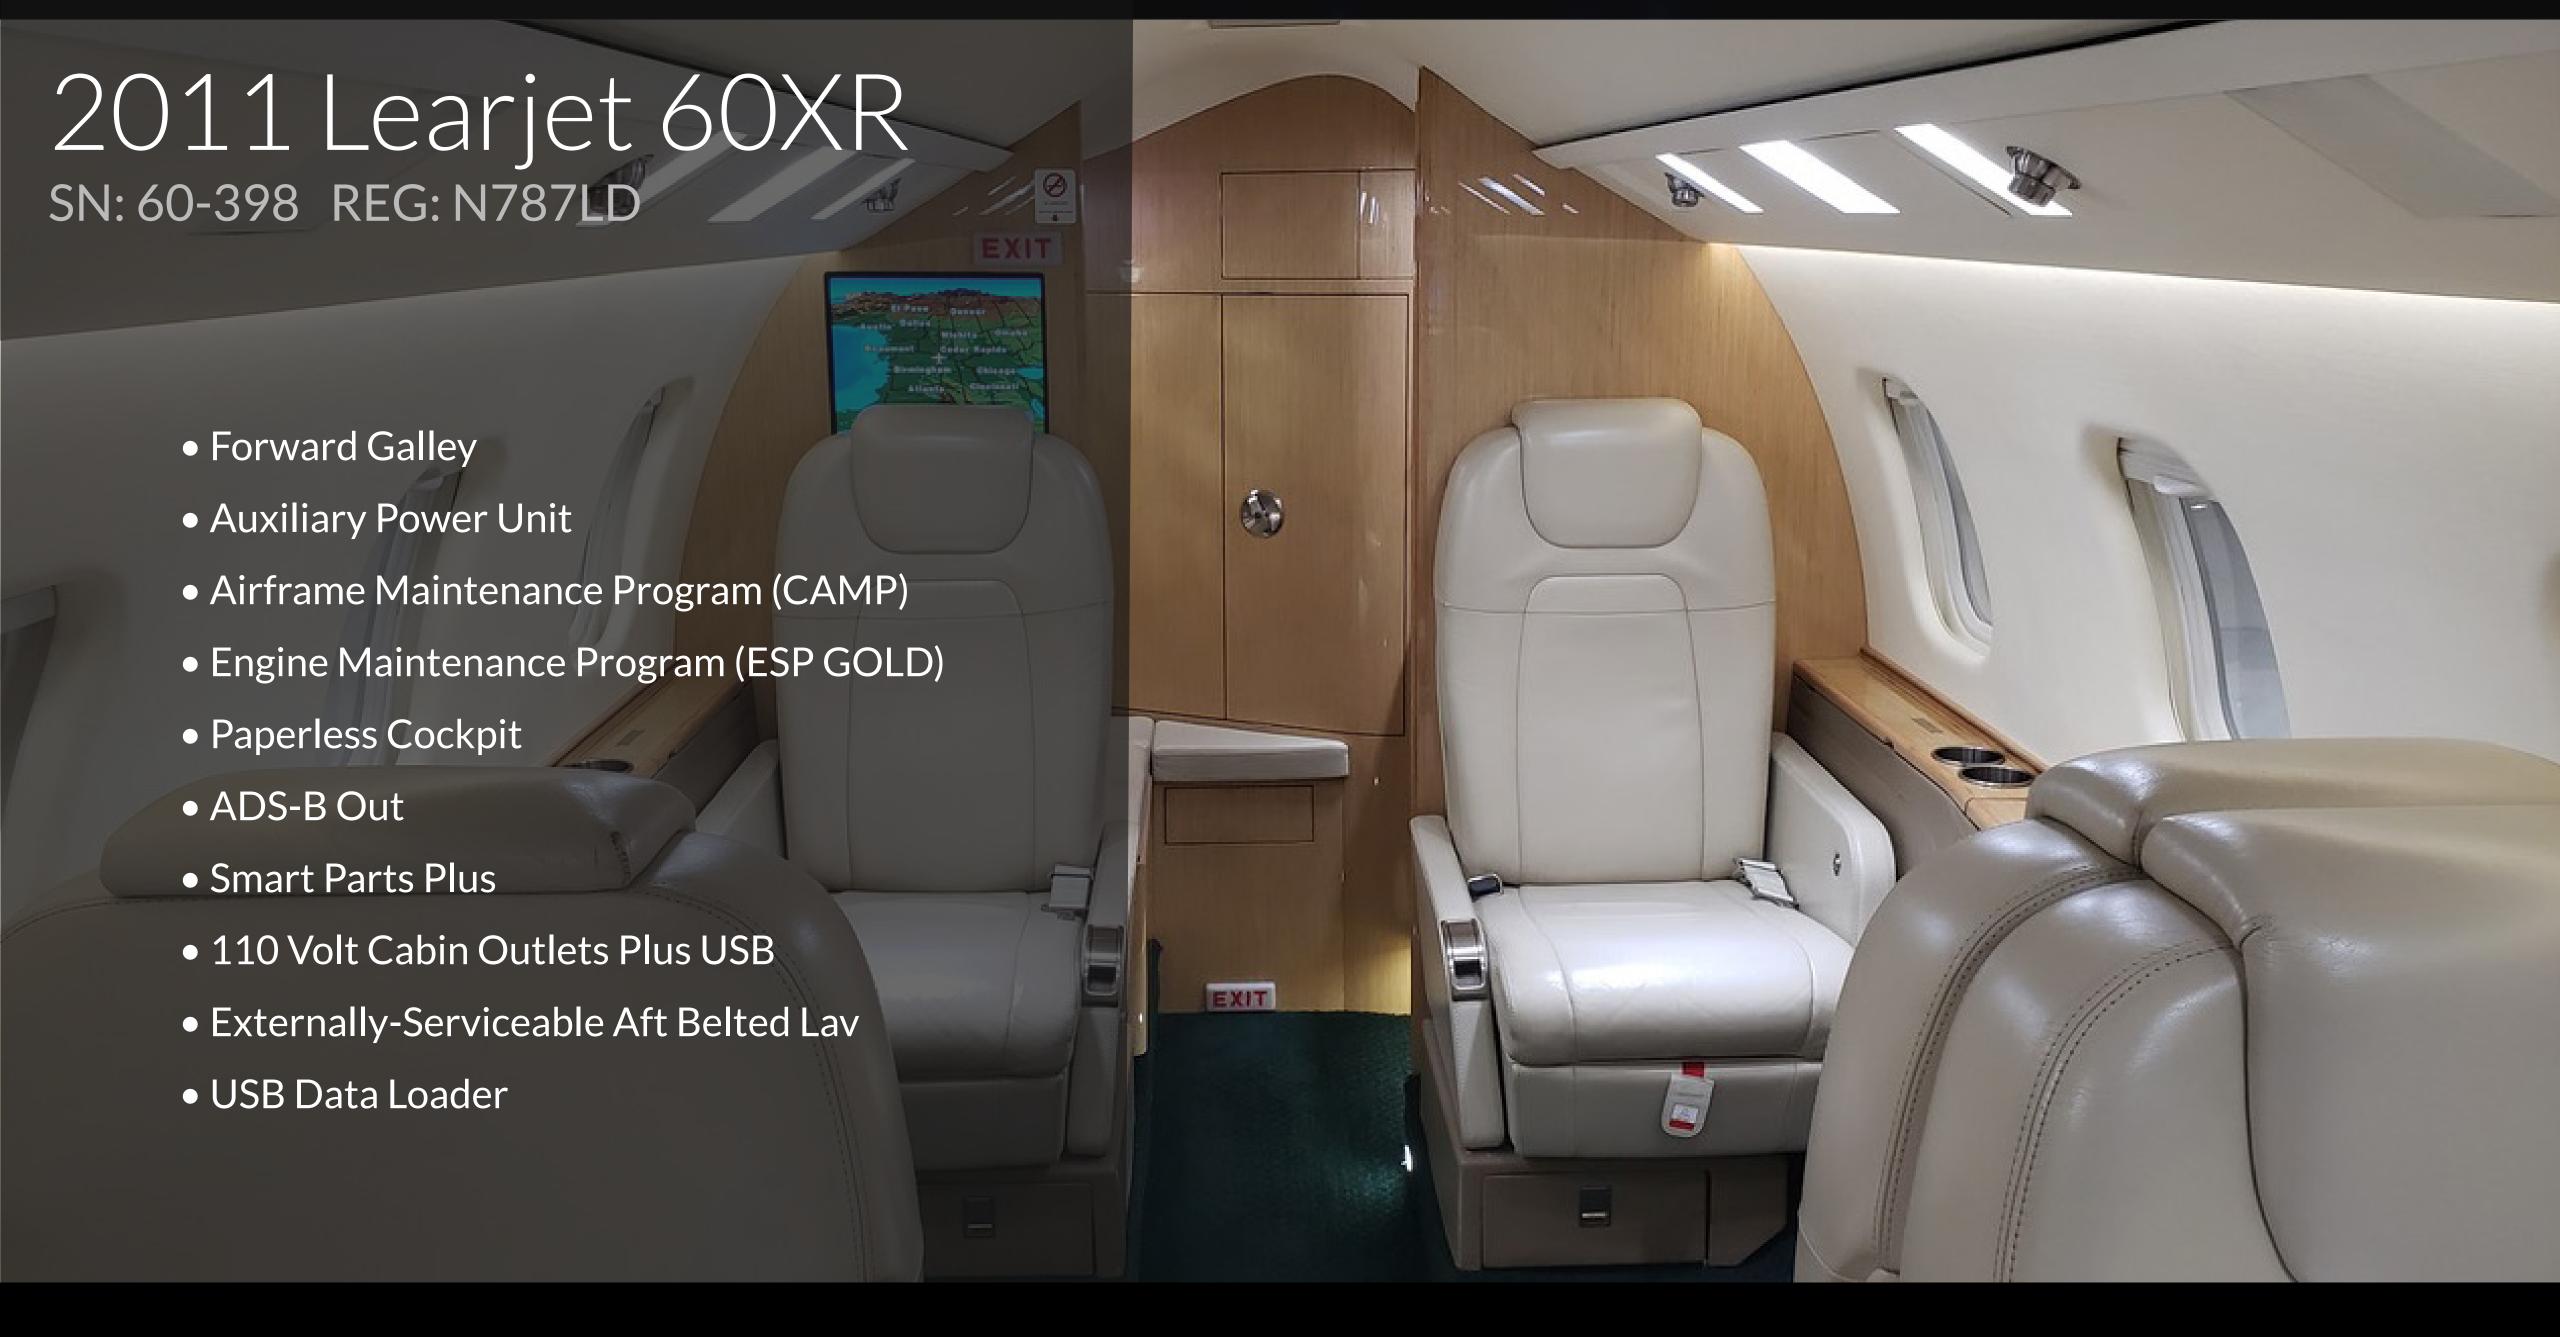

#### **INTERIOR:**

Configuration/PAX: Executive/8 passengers

Seating: Forward right side 2-place divan, aft club seats

Refreshment: Right side forward galley w/microwave

Entertainment: Airshow 410 w/bulkhead-mounted

LCD display

Accessories: 110-volt AC power outlets

Business: Aviator 350 onboard internet w/Wi-Fi

Storage: Slimline coat closet, internal aft baggage

compartment

Lavatory: Externally-serviceable flushing belted w/

adjacent sink