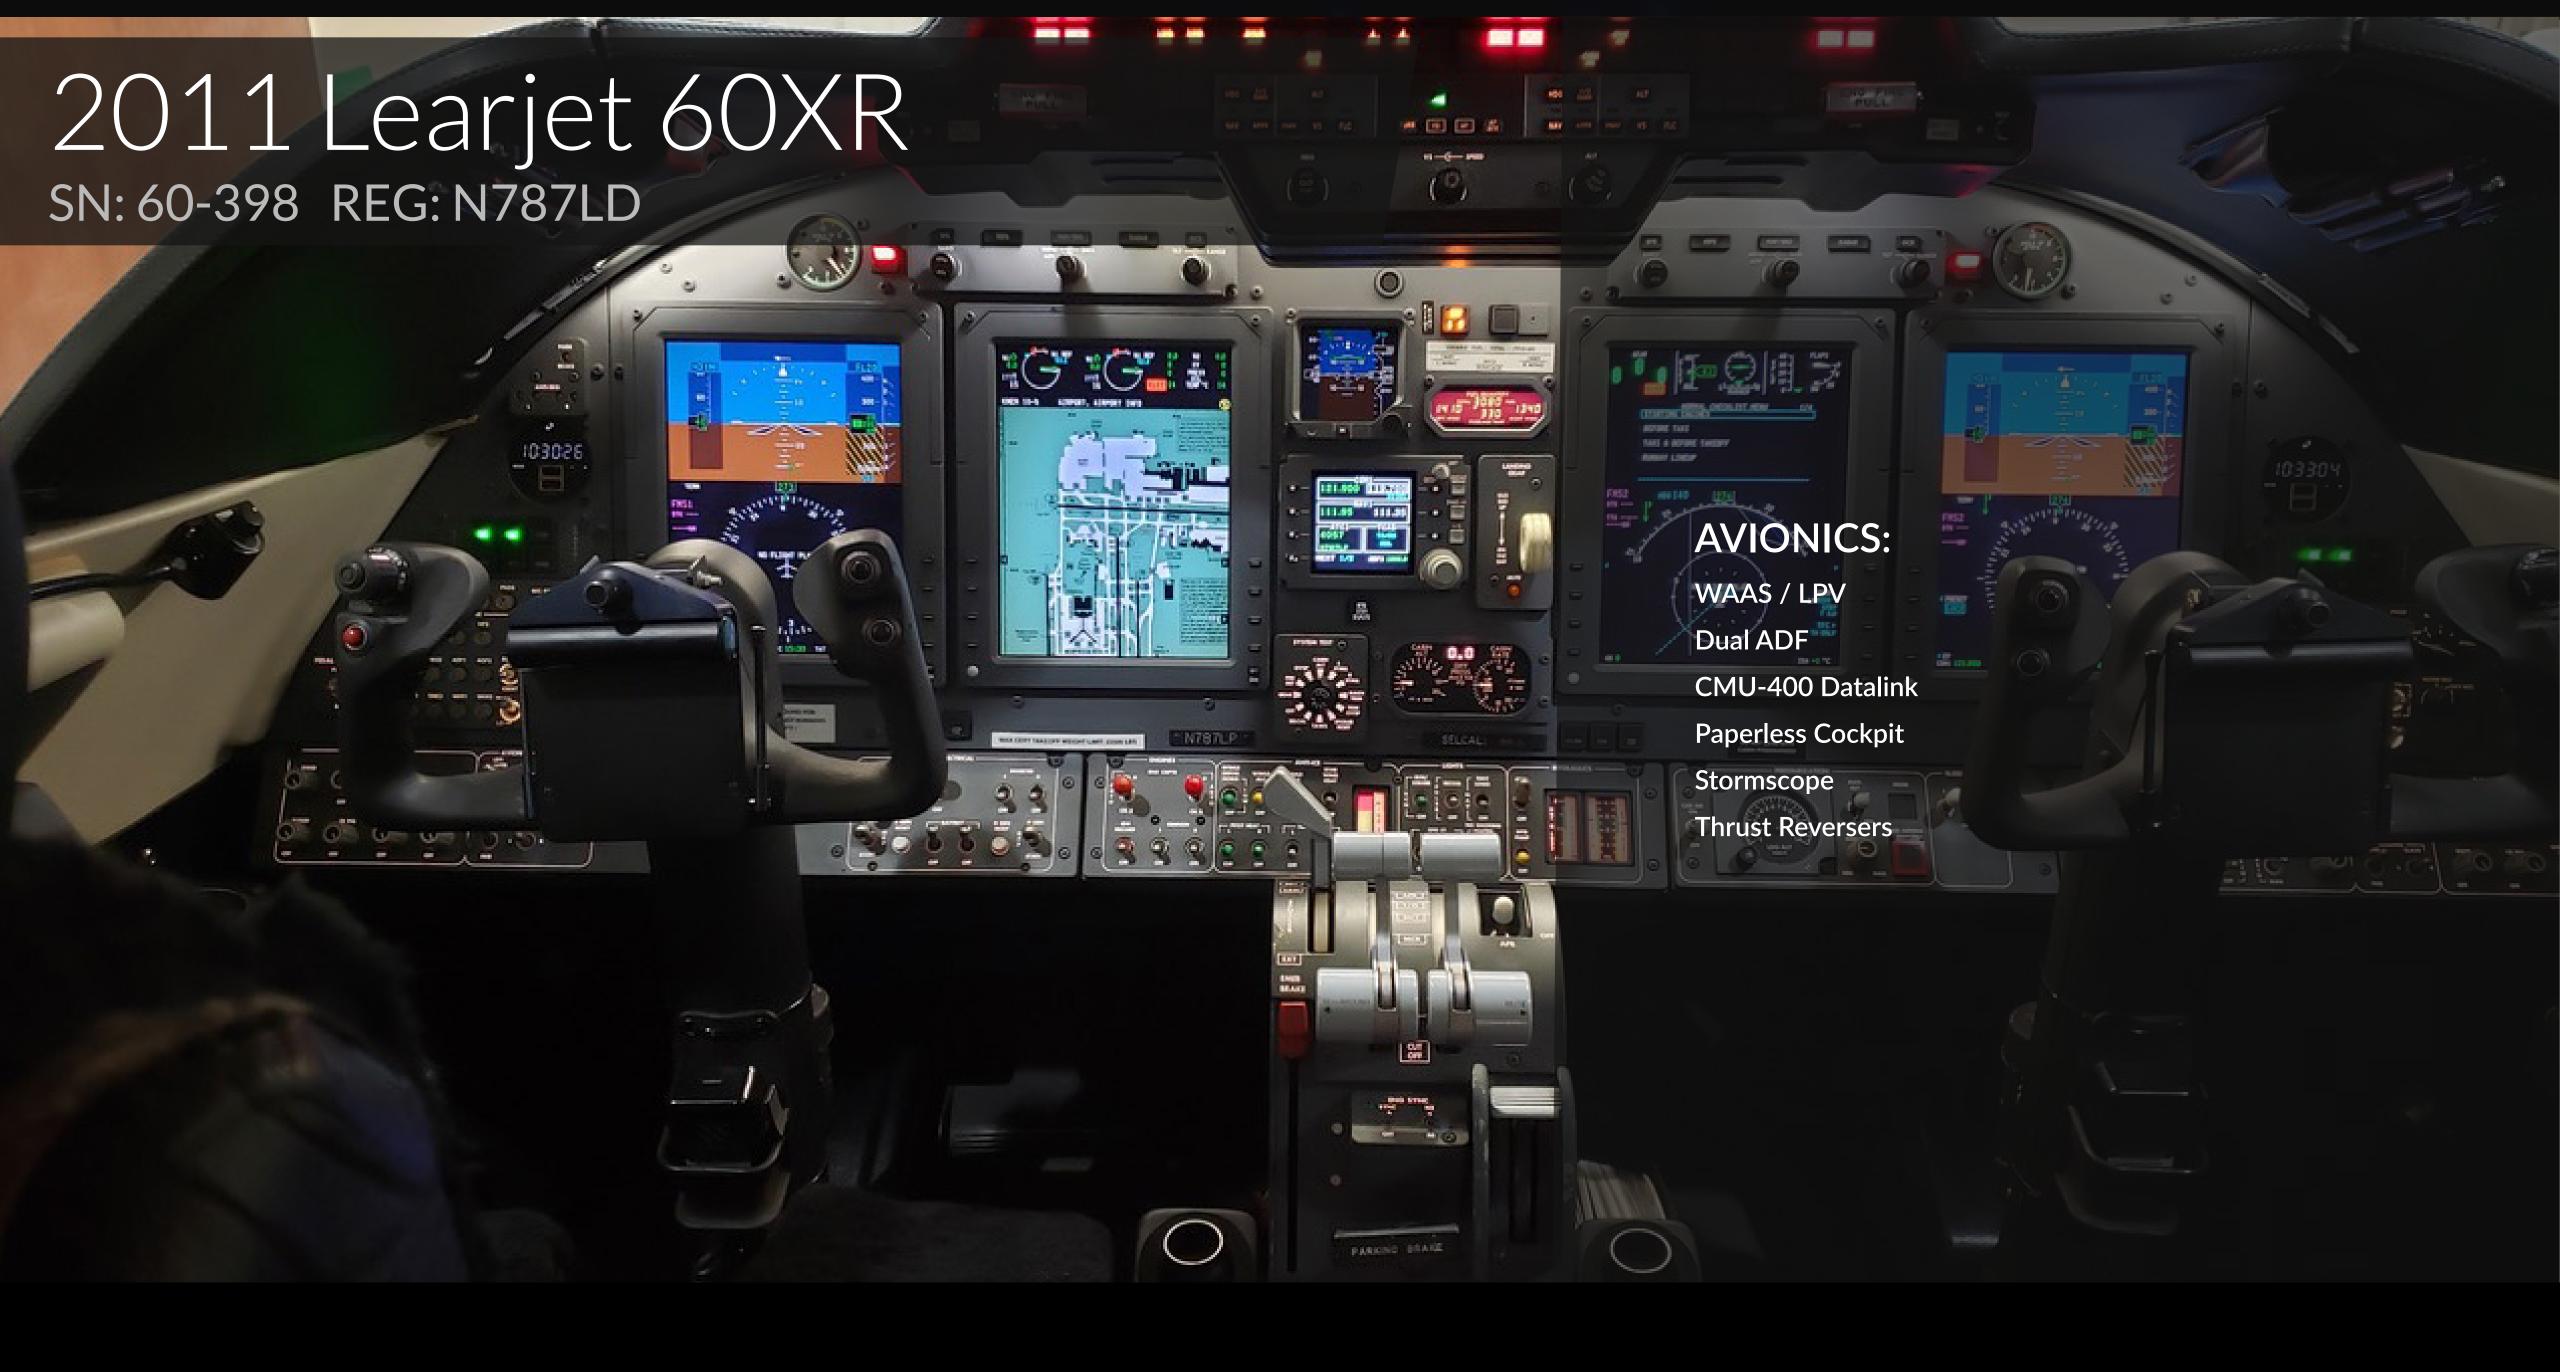

#### **ADDITIONAL EQUIPMENT**

Cockpit: ADS-B Out, WAAS/LPV, thrust reversers voice commmand warning system, CMU-400 datalink weather/communications, 406 ELT, dual MD-93 USB flight clocks (certified installation), Collins DBU-5010E

USB data loader, pedestal-mounted Hobbs meter, dual IFIS

Crew Accessories: Paperless cockpit, 28-volt DC power outlet, electronic checklist

Equipment: Thrust reverser, ice detection, Med-Aire first aid kit, portable breathing equipment