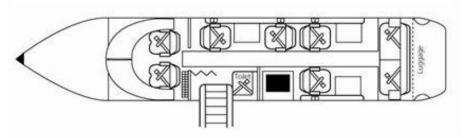

Radar Altimeter: Collins ALT-55B

**RMI:** Aeronetics

**TAWS:** Honeywell Mark VIII EGPWS

TCAS: Honeywell CAS-67A TCAS-II w/change 7.1

Transponder: Dual Honeywell MST-67A Mode S w/PS-550 controller

Interior: Eight passengers (includes belted toilet) or 1 stretcher and 5 seats or 2 stretchers and 3 seats