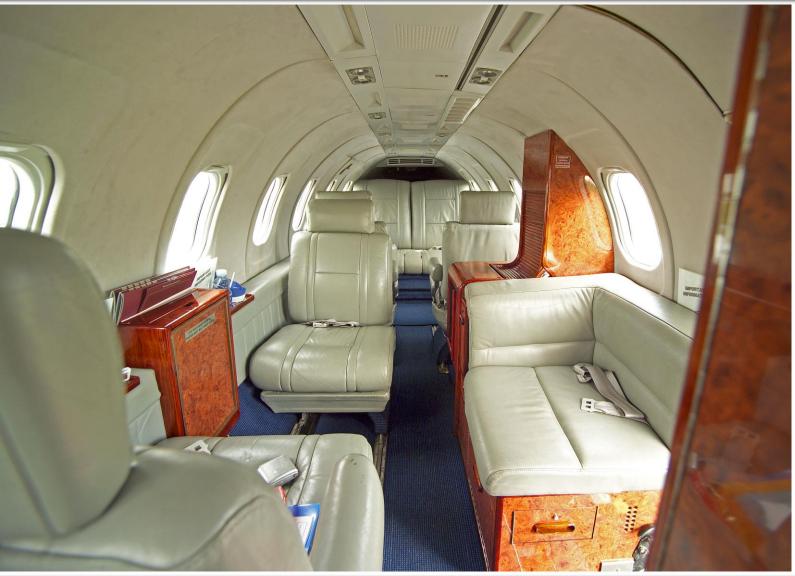

Radar Altimeter: Collins ALT-55B

**RMI:** Aeronetics

**TAWS:** Honeywell Mark VIII EGPWS

TCAS: Honeywell CAS-67A TCAS-II w/change 7.1

Transponder: Dual Honeywell MST-67A Mode S w/PS-550 controller

Interior: Eight passengers (includes belted toilet) or 1 stretcher and 5 seats or 2 stretchers and 3 seats