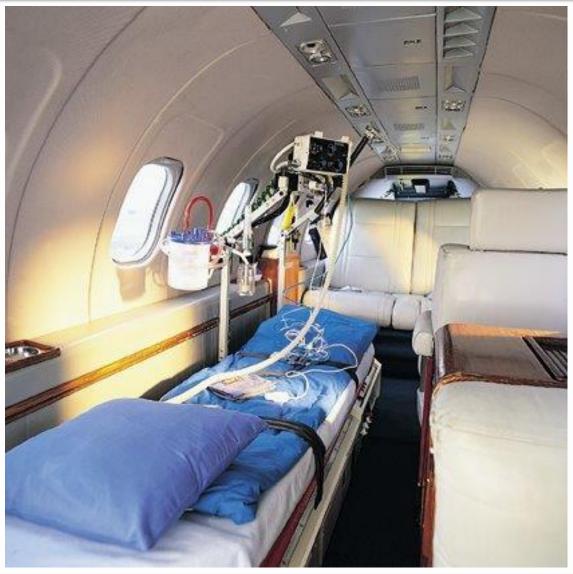

Aircraft Highlights:

Engines enrolled on Honeywell MSP

• Well looked after by a highly professional team of techs

• Executive and Air Ambulance configurations

• STC for medical equipment/stretcher

• Extended Range Tip Tanks

Avcon fins (Aft Body Strakes)

• Increase Takeoff Weight to 19600 pounds

• Certifications: RVSM

• 2 Avcon Stretchers (Med-Flite), medevac rack,

Oxygen 3200 litres & wiring for power

As Is Where Is

**Avionics** 

Radar Altimeter: Collins ALT-55B

**RMI:** Aeronetics

**TAWS:** Honeywell Mark VIII EGPWS

TCAS: Honeywell CAS-67A TCAS-II w/change 7.1

Transponder: Dual Honeywell MST-67A Mode S w/PS-550 controller

Interior: Eight passengers (includes belted toilet) or 1 stretcher and 5 seats or 2 stretchers and 3 seats