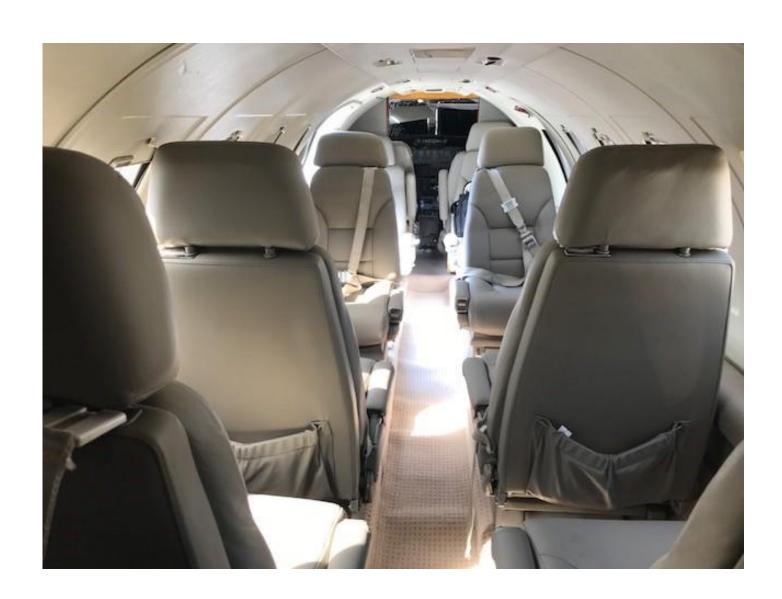

**AIRFRAME:** 7294.6 Total Hours

6415 Landings

**ENGINES:** Pratt & Whitney JT15D-4B 3500 TBO

#1 #2

TSO 1394.4 1394.4

INTERIOR: 8 Passenger Configuration in Cabin, Double Club Four Club Seating

Belted Potty Seat for 9th Seat

Two Tables

Interior seats refurbished and new carpet March 2017

**EXTERIOR:** White with Black and Blue Accents

**AVIONICS:** Sperry SPZ-500 Autopilot

Two-Tube Collins EFIS Dual Collins VHFs

Dual Collins ADF60 ADF Systems