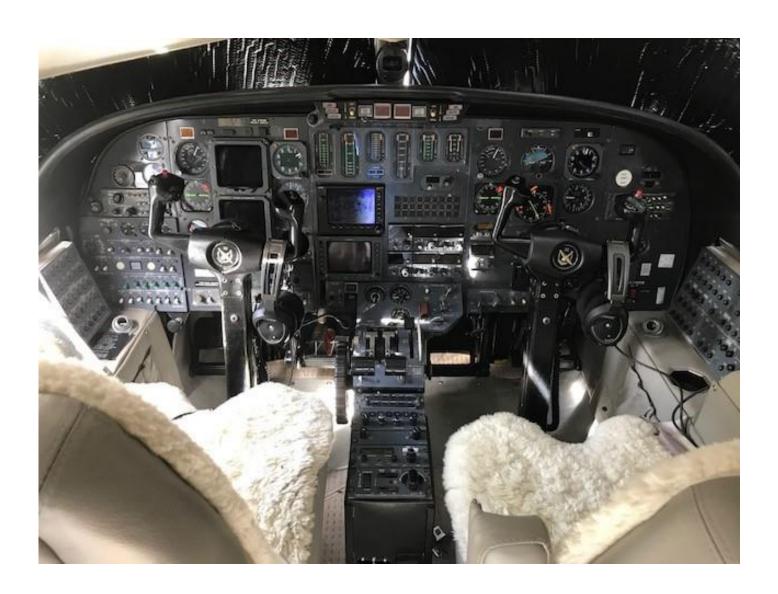

Dual Collins DME 40

HF King 950

Dual Collins Transponder TDR-90 Honeywell Primus 650 Radar

Sky 899 TCAS I

**TAWS** 

Garmin 400 Stand Alone GPS

Garmin 500 GPS integrated with AP, EHSI and FD

**ADDITIONAL** Star Aviation RVSM

**EQUIMENT**: ELT 406

Lead Acid Battery Honeywell CVR AR-30 Lead Acid Battery

**MAINTENANCE:** Phase 1 – 5 completed April 2017

New LH Windshield April 2017 New Inner window panels April 2017

Phase 1 - 4 with sale