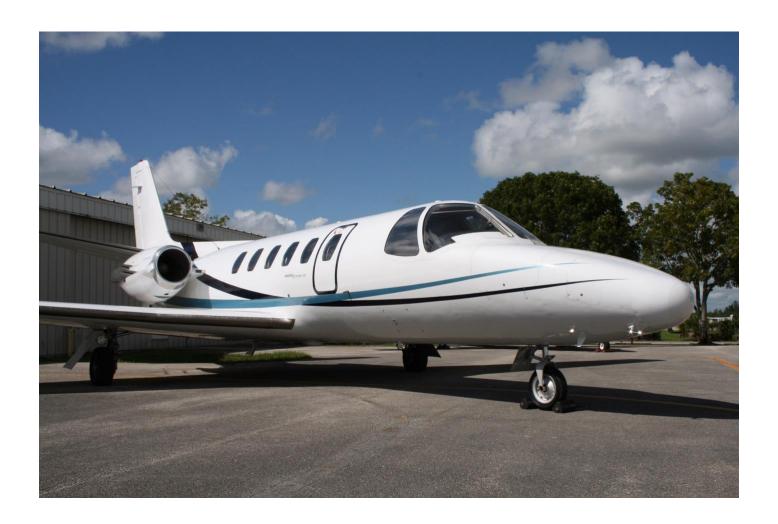

## 1986 Cessna Citation SII N584TR Serial No. 84

TCAS 1 Garmin 400 GPS Dual EFIS

Berard Aviation, Inc.
15019 Madeira Way, #8727, Madeira Beach, Florida 33738
Office 813-287-8000 Fax 813-287-8007
Email art@berardaviation.com

Two Tables

Interior seats refurbished and new carpet March 2017

**EXTERIOR:** White with Black and Blue Accents

**AVIONICS:** Sperry SPZ-500 Autopilot

Two-Tube Collins EFIS Dual Collins VHFs

Dual Collins ADF60 ADF Systems