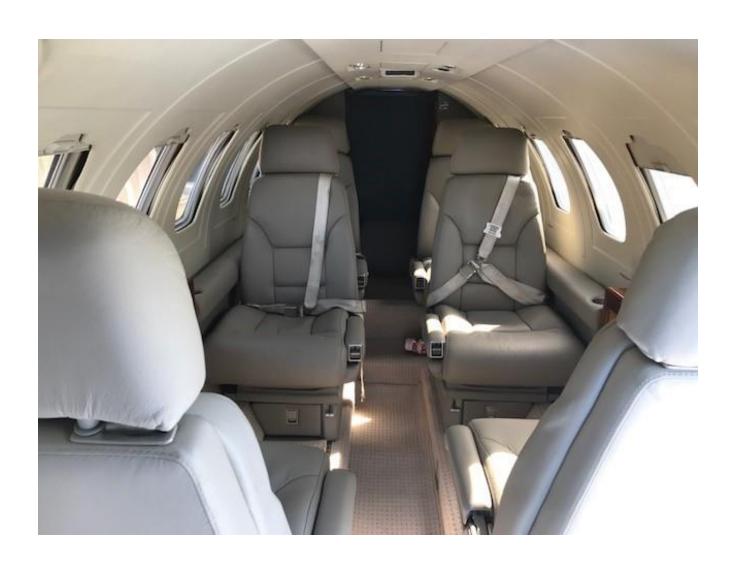

**AIRFRAME:** 7294.6 Total Hours

6415 Landings

**ENGINES:** Pratt & Whitney JT15D-4B 3500 TBO

#1 #2

TSO 1394.4 1394.4

INTERIOR: 8 Passenger Configuration in Cabin, Double Club Four Club Seating

Belted Potty Seat for 9th Seat

Two Tables

Interior seats refurbished and new carpet March 2017

**EXTERIOR:** White with Black and Blue Accents

**AVIONICS:** Sperry SPZ-500 Autopilot

Two-Tube Collins EFIS Dual Collins VHFs

Dual Collins ADF60 ADF Systems