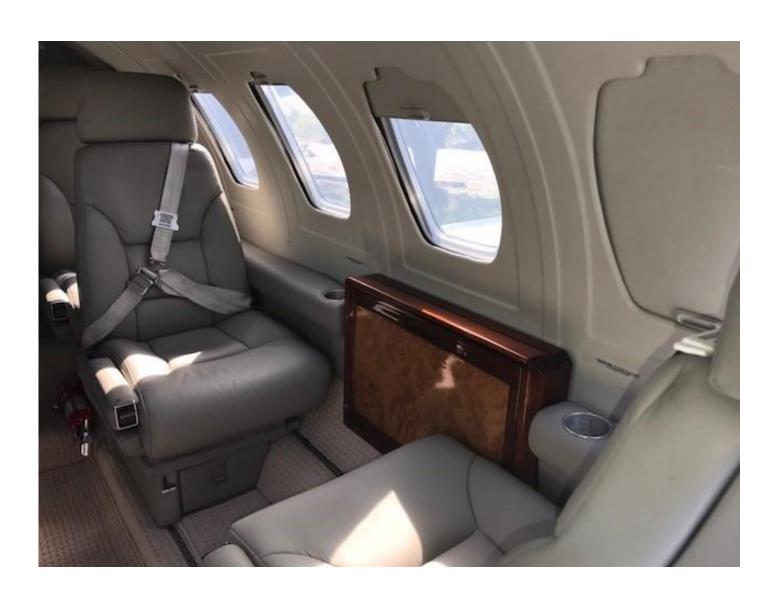

**AIRFRAME:** 7294.6 Total Hours

6415 Landings

**ENGINES:** Pratt & Whitney JT15D-4B 3500 TBO

#1 #2

TSO 1394.4 1394.4

INTERIOR: 8 Passenger Configuration in Cabin, Double Club Four Club Seating

Belted Potty Seat for 9th Seat

Two Tables

Interior seats refurbished and new carpet March 2017

**EXTERIOR:** White with Black and Blue Accents

**AVIONICS:** Sperry SPZ-500 Autopilot

Two-Tube Collins EFIS Dual Collins VHFs

Dual Collins ADF60 ADF Systems