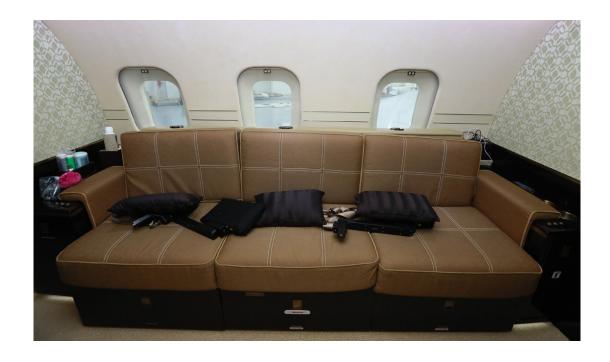

#### **INTERIOR**

**April 2008** – Bombardier Completion Center Montreal New Carpet August 2013 Jet Aviation STL

13 Passenger – FWD – 4 Place Club, MID CABIN – 4 Place Conference opposite a credenza, AFT – 3 Place Divan opposite 2 Single Seats. All Seats are 16G \* Jumpseat certified for TO and Landings \*Crew Only