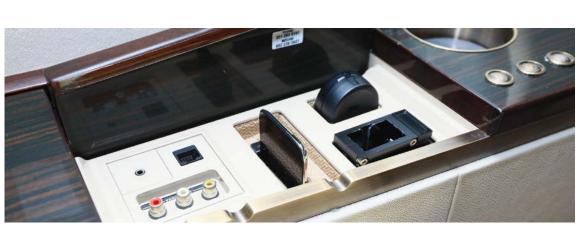

**CABIN ENTERTAINMENT** – Swift Broadband, Wireless Access Point, Wireless LAN, Four Channel XM Radio, SAT TV – Rockwell Collins – 2 RDU's, Tailwind 500 Airshow, 2 – 21 Inch Bulkhead Mounted Monitors, 1 AFT, 1 FWD