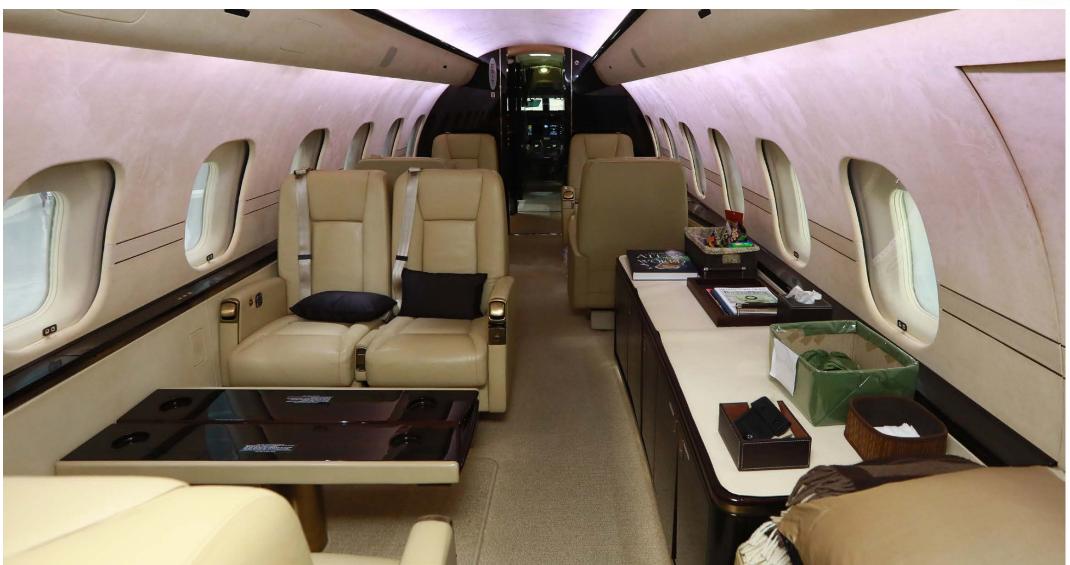

#### **INTERIOR**

**April 2008** – Bombardier Completion Center Montreal New Carpet August 2013 Jet Aviation STL

13 Passenger – FWD – 4 Place Club, MID CABIN – 4 Place Conference opposite a credenza, AFT – 3 Place Divan opposite 2 Single Seats. All Seats are 16G \* Jumpseat certified for TO and Landings \*Crew Only

**CABIN ENTERTAINMENT** – Swift Broadband, Wireless Access Point, Wireless LAN, Four Channel XM Radio, SAT TV – Rockwell Collins – 2 RDU's, Tailwind 500 Airshow, 2 – 21 Inch Bulkhead Mounted Monitors, 1 AFT, 1 FWD