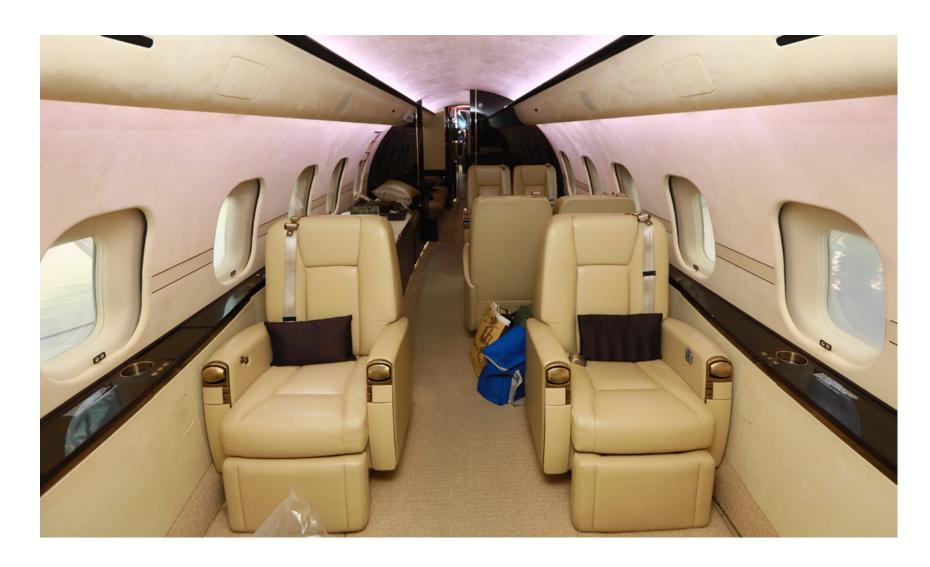

#### **INTERIOR**

**April 2008** – Bombardier Completion Center Montreal New Carpet August 2013 Jet Aviation STL

13 Passenger – FWD – 4 Place Club, MID CABIN – 4 Place Conference opposite a credenza, AFT – 3 Place Divan opposite 2 Single Seats. All Seats are 16G \* Jumpseat certified for TO and Landings \*Crew Only

**CABIN ENTERTAINMENT** – Swift Broadband, Wireless Access Point, Wireless LAN, Four Channel XM Radio, SAT TV – Rockwell Collins – 2 RDU's, Tailwind 500 Airshow, 2 – 21 Inch Bulkhead Mounted Monitors, 1 AFT, 1 FWD