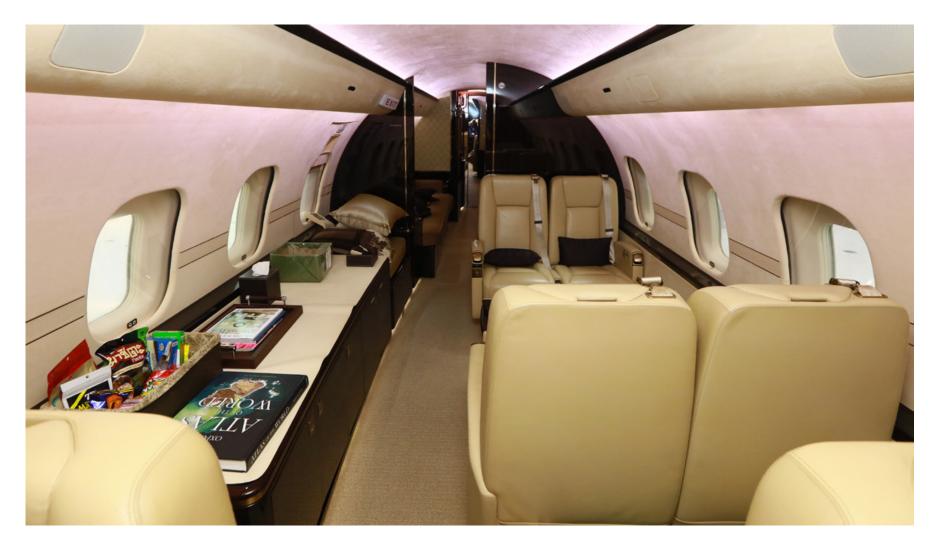

#### **INTERIOR**

**April 2008** – Bombardier Completion Center Montreal New Carpet August 2013 Jet Aviation STL

13 Passenger – FWD – 4 Place Club, MID CABIN – 4 Place Conference opposite a credenza, AFT – 3 Place Divan opposite 2 Single Seats. All Seats are 16G \* Jumpseat certified for TO and Landings \*Crew Only

**CABIN ENTERTAINMENT** – Swift Broadband, Wireless Access Point, Wireless LAN, Four Channel XM Radio, SAT TV – Rockwell Collins – 2 RDU's, Tailwind 500 Airshow, 2 – 21 Inch Bulkhead Mounted Monitors, 1 AFT, 1 FWD