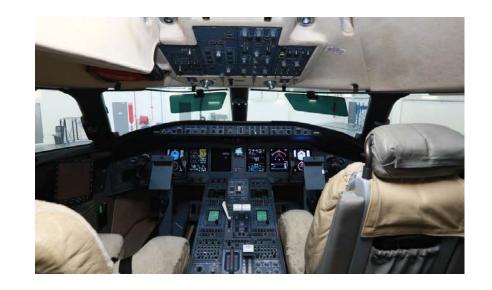

#### **AVIONICS**

Flight Director: IC800 Honeywell

COMM: RCZ-833

NAV: RNZ-851

ADF: RNZ-851

DME: RNX-851

Transponder: RCZ:833K

FMS: IC800

GPS: GNSSU/HG2021GD04

FMS CDU: CDU/2888-09-01

Data Loader: DL950

TCAS: TCAS 2000

Autopilot: IC800

Radio ALT: ALT-4000

RADAR: Primus 880

EGPWS: MK V

SATCOM: SAT-6100B

Iridium: ICS-200

CVR: SSCVR

HF COMM: HF 9000

SELCAL: CSD-710

FDR: SSFDR

IRU: IRU/HG2001GD03

ADLU: 8400021-03

**ELT:** 406MZ