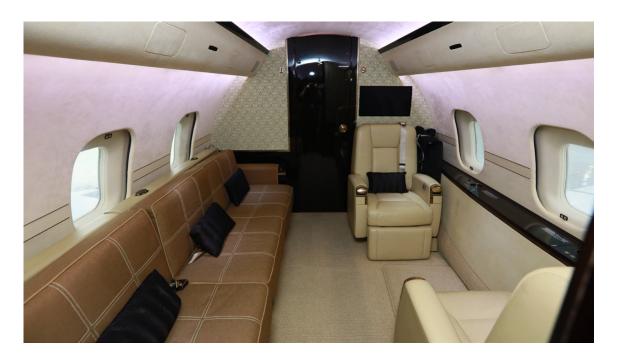

#### **INTERIOR**

**April 2008** – Bombardier Completion Center Montreal New Carpet August 2013 Jet Aviation STL

13 Passenger – FWD – 4 Place Club, MID CABIN – 4 Place Conference opposite a credenza, AFT – 3 Place Divan opposite 2 Single Seats. All Seats are 16G \* Jumpseat certified for TO and Landings \*Crew Only

**CABIN ENTERTAINMENT** – Swift Broadband, Wireless Access Point, Wireless LAN, Four Channel XM Radio, SAT TV – Rockwell Collins – 2 RDU's, Tailwind 500 Airshow, 2 – 21 Inch Bulkhead Mounted Monitors, 1 AFT, 1 FWD