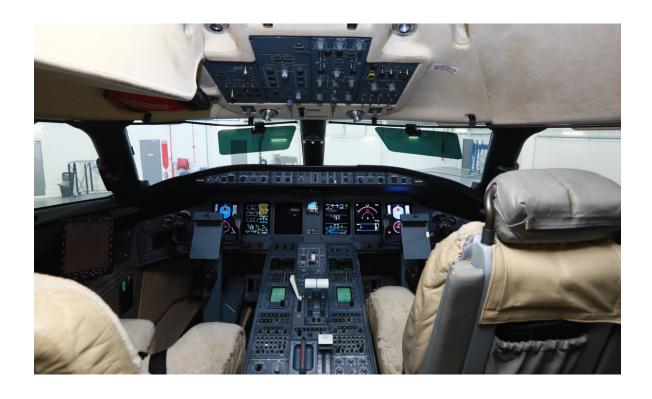

#### **AVIONICS**

Flight Director: IC800 Honeywell

COMM: RCZ-833

NAV: RNZ-851

ADF: RNZ-851

DME: RNX-851

Transponder: RCZ:833K

FMS: IC800

GPS: GNSSU/HG2021GD04

FMS CDU: CDU/2888-09-01

Data Loader: DL950

TCAS: TCAS 2000

Autopilot: IC800

Radio ALT: ALT-4000

RADAR: Primus 880

EGPWS: MK V

SATCOM: SAT-6100B

Iridium: ICS-200

CVR: SSCVR

HF COMM: HF 9000

SELCAL: CSD-710

FDR: SSFDR

IRU: IRU/HG2001GD03

ADLU: 8400021-03

**ELT:** 406MZ